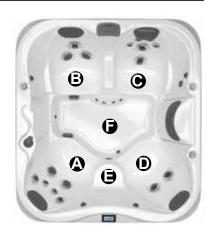

s Shell Surface, 5 Years Plumbing Component Leaks, 5 Years Equipment and Controls, 5 Years Cabinet, 2 Years Jets, 2 Years Lights, 2 Years Stereo                                                                                                        |

## Jacuzzi J-325

### **Operation/Seat Depths**



#### 23 Total Jets





Power-Pro® FX Jets (6)



Power-Pro® FX Small Jets



Power-Pro® FX Rotational Jets (2)



Power-Pro® FX Large Jets (4)



PowerPro® FX Large Rotational Jets (5)

Spa Operation Subject to Change without Notice

### **Seat Depths**

A = 27.38" (69.5 cm) B = 27.38" (69.5 cm)

C = 27.38" (69.5 cm)

D = 25.75" (65.4 cm)

E = 16.63" (42.2 cm)

F = 31.25" (79.4 cm)

Listed dimensions represent distance from top of acrylic to lowest point in seat. Tolerance ± 0.5" (1.27 cm).



## Jacuzzi J-325

### **Dimensions**



Dimensions/specifications subject to change without notice. Tolerance ±0.5" (1.27 cm)