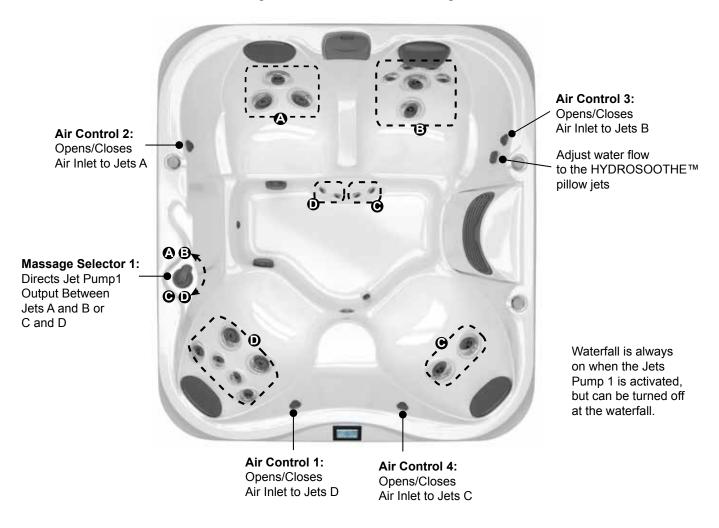

0 Hz): Convertible 120 VAC@15A or 240 VAC@30A, 40A, North America (60 Hz): 3-Wire 240V@30A, 40A Export (50 Hz): 220-240 VAC@1x16A or 2x16A, or suitably rated circuit breaker to comply with local electrical codes. Certain countries may require dual power inputs; two GFCI RCD Breakers are required for this configurationNorth America (60 Hz): 10 Years Shell, 7 Years Shell Surface, 5 Years Plumbing Component Leaks, 5 Years Equipment and Controls, 5 Years Cabinet, 2 Years Lights, 1 Year Shell, 7 Years Shell Surface, 5 Years Plumbing Component Leaks, 5 Years Equipment and Controls, 5 Years Cabinet, 2 Years Jets, 2 Years Lights, 2 Years Stereo                                                                                                        |

## Jacuzzi J-325

### **Operation/Seat Depths**



#### 23 Total Jets





Power-Pro® FX Jets (6)



Power-Pro® FX Small Jets



Power-Pro® FX Rotational Jets (2)



Power-Pro® FX Large Jets (4)



PowerPro® FX Large Rotational Jets (5)

Spa Operation Subject to Change without Notice

### **Seat Depths**

A = 27.38" (69.5 cm) B = 27.38" (69.5 cm)

C = 27.38" (69.5 cm)

D = 25.75" (65.4 cm)

E = 16.63" (42.2 cm)

F = 31.25" (79.4 cm)

Listed dimensions represent distance from top of acrylic to lowest point in seat. Tolerance ± 0.5" (1.27 cm).



## Jacuzzi J-325

### **Dimensions**



Dimensions/specifications subject to change without notice. Tolerance ±0.5" (1.27 cm)