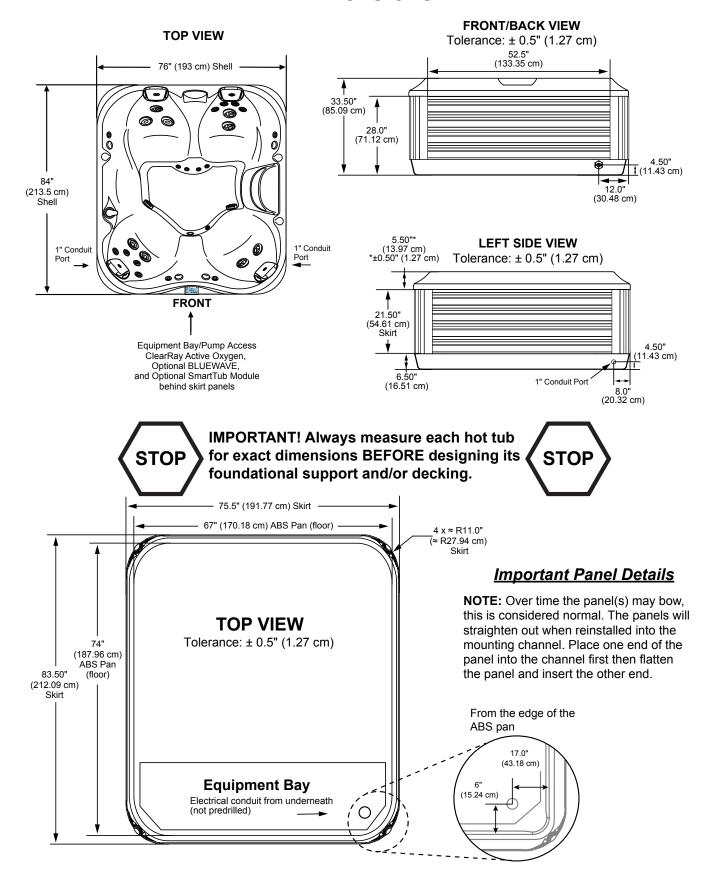

ent Leaks, 5 Years Equipment and Controls, 5 Years Cabinet, 2 Years Jets, 2 Years Lights, 2 Years Stereo                                                                                                        |

## Jacuzzi J-325

### **Operation/Seat Depths**



#### 23 Total Jets





Power-Pro® FX Jets (6)



Power-Pro® FX Small Jets



Power-Pro® FX Rotational Jets (2)



Power-Pro® FX Large Jets (4)



PowerPro® FX Large Rotational Jets (5)

Spa Operation Subject to Change without Notice

### **Seat Depths**

A = 27.38" (69.5 cm) B = 27.38" (69.5 cm)

C = 27.38" (69.5 cm)

D = 25.75" (65.4 cm)

E = 16.63" (42.2 cm)

F = 31.25" (79.4 cm)

Listed dimensions represent distance from top of acrylic to lowest point in seat. Tolerance ± 0.5" (1.27 cm).



## Jacuzzi J-325

### **Dimensions**



Dimensions/specifications subject to change without notice. Tolerance ±0.5" (1.27 cm)