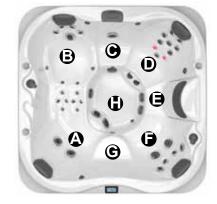

## Jacuzzi J-335 Specifications

| Seating Capacity                                                                                                                                                                | 5-6 Adults                                                                                                                                                                                                                                                                                                                                                                                                                                                                                                                                                                                                                                                                                                                                                                                                                                                                                                                                                                                                                                                                                                                                                                                                                                                                                                                                                                                                                                                                                                                                                                                       |
|---------------------------------------------------------------------------------------------------------------------------------------------------------------------------------|--------------------------------------------------------------------------------------------------------------------------------------------------------------------------------------------------------------------------------------------------------------------------------------------------------------------------------------------------------------------------------------------------------------------------------------------------------------------------------------------------------------------------------------------------------------------------------------------------------------------------------------------------------------------------------------------------------------------------------------------------------------------------------------------------------------------------------------------------------------------------------------------------------------------------------------------------------------------------------------------------------------------------------------------------------------------------------------------------------------------------------------------------------------------------------------------------------------------------------------------------------------------------------------------------------------------------------------------------------------------------------------------------------------------------------------------------------------------------------------------------------------------------------------------------------------------------------------------------|
|                                                                                                                                                                                 | 84" x 84" x 36" (213.5 cm x 213.5 cm x 91.44 cm);                                                                                                                                                                                                                                                                                                                                                                                                                                                                                                                                                                                                                                                                                                                                                                                                                                                                                                                                                                                                                                                                                                                                                                                                                                                                                                                                                                                                                                                                                                                                                |
|                                                                                                                                                                                 | Fon Complete Dimensione, Oce news 04                                                                                                                                                                                                                                                                                                                                                                                                                                                                                                                                                                                                                                                                                                                                                                                                                                                                                                                                                                                                                                                                                                                                                                                                                                                                                                                                                                                                                                                                                                                                                             |
| Dry Weight                                                                                                                                                                      |                                                                                                                                                                                                                                                                                                                                                                                                                                                                                                                                                                                                                                                                                                                                                                                                                                                                                                                                                                                                                                                                                                                                                                                                                                                                                                                                                                                                                                                                                                                                                                                                  |
| Filled Weight (Spa Volume)                                                                                                                                                      |                                                                                                                                                                                                                                                                                                                                                                                                                                                                                                                                                                                                                                                                                                                                                                                                                                                                                                                                                                                                                                                                                                                                                                                                                                                                                                                                                                                                                                                                                                                                                                                                  |
| Filled Weight (Average Fill)                                                                                                                                                    |                                                                                                                                                                                                                                                                                                                                                                                                                                                                                                                                                                                                                                                                                                                                                                                                                                                                                                                                                                                                                                                                                                                                                                                                                                                                                                                                                                                                                                                                                                                                                                                                  |
| Water Capacity (Spa Volume)                                                                                                                                                     |                                                                                                                                                                                                                                                                                                                                                                                                                                                                                                                                                                                                                                                                                                                                                                                                                                                                                                                                                                                                                                                                                                                                                                                                                                                                                                                                                                                                                                                                                                                                                                                                  |
| Water Capacity (Opa Volume)                                                                                                                                                     |                                                                                                                                                                                                                                                                                                                                                                                                                                                                                                                                                                                                                                                                                                                                                                                                                                                                                                                                                                                                                                                                                                                                                                                                                                                                                                                                                                                                                                                                                                                                                                                                  |
|                                                                                                                                                                                 | Solid state electronic touchscreen controls,                                                                                                                                                                                                                                                                                                                                                                                                                                                                                                                                                                                                                                                                                                                                                                                                                                                                                                                                                                                                                                                                                                                                                                                                                                                                                                                                                                                                                                                                                                                                                     |
|                                                                                                                                                                                 | programmable temperature, filtration, and heat cycles                                                                                                                                                                                                                                                                                                                                                                                                                                                                                                                                                                                                                                                                                                                                                                                                                                                                                                                                                                                                                                                                                                                                                                                                                                                                                                                                                                                                                                                                                                                                            |
| Dump 4                                                                                                                                                                          | North America (60 Hz): 1-Speed, 4.8 HP brake,                                                                                                                                                                                                                                                                                                                                                                                                                                                                                                                                                                                                                                                                                                                                                                                                                                                                                                                                                                                                                                                                                                                                                                                                                                                                                                                                                                                                                                                                                                                                                    |
| Pump 1                                                                                                                                                                          |                                                                                                                                                                                                                                                                                                                                                                                                                                                                                                                                                                                                                                                                                                                                                                                                                                                                                                                                                                                                                                                                                                                                                                                                                                                                                                                                                                                                                                                                                                                                                                                                  |
|                                                                                                                                                                                 | 2.5 HP continuous, 56 Frame Shown with the optional                                                                                                                                                                                                                                                                                                                                                                                                                                                                                                                                                                                                                                                                                                                                                                                                                                                                                                                                                                                                                                                                                                                                                                                                                                                                                                                                                                                                                                                                                                                                              |
|                                                                                                                                                                                 | 1-Speed, 2.0 HP continuous IR Therapy Lights                                                                                                                                                                                                                                                                                                                                                                                                                                                                                                                                                                                                                                                                                                                                                                                                                                                                                                                                                                                                                                                                                                                                                                                                                                                                                                                                                                                                                                                                                                                                                     |
| Pump 2                                                                                                                                                                          | North America (60 Hz): 1-Speed, 4.8 HP brake, 2.5 HP                                                                                                                                                                                                                                                                                                                                                                                                                                                                                                                                                                                                                                                                                                                                                                                                                                                                                                                                                                                                                                                                                                                                                                                                                                                                                                                                                                                                                                                                                                                                             |
|                                                                                                                                                                                 | continuous, 56 Frame                                                                                                                                                                                                                                                                                                                                                                                                                                                                                                                                                                                                                                                                                                                                                                                                                                                                                                                                                                                                                                                                                                                                                                                                                                                                                                                                                                                                                                                                                                                                                                             |
|                                                                                                                                                                                 | 1-Speed, 2.0 HP continuous                                                                                                                                                                                                                                                                                                                                                                                                                                                                                                                                                                                                                                                                                                                                                                                                                                                                                                                                                                                                                                                                                                                                                                                                                                                                                                                                                                                                                                                                                                                                                                       |
| Circulation Pump                                                                                                                                                                |                                                                                                                                                                                                                                                                                                                                                                                                                                                                                                                                                                                                                                                                                                                                                                                                                                                                                                                                                                                                                                                                                                                                                                                                                                                                                                                                                                                                                                                                                                                                                                                                  |
|                                                                                                                                                                                 | North America (60 Hz): 5.5 kW High Flow                                                                                                                                                                                                                                                                                                                                                                                                                                                                                                                                                                                                                                                                                                                                                                                                                                                                                                                                                                                                                                                                                                                                                                                                                                                                                                                                                                                                                                                                                                                                                          |
| Export (50 Hz)                                                                                                                                                                  |                                                                                                                                                                                                                                                                                                                                                                                                                                                                                                                                                                                                                                                                                                                                                                                                                                                                                                                                                                                                                                                                                                                                                                                                                                                                                                                                                                                                                                                                                                                                                                                                  |
| Total PowerPro® Jets                                                                                                                                                            |                                                                                                                                                                                                                                                                                                                                                                                                                                                                                                                                                                                                                                                                                                                                                                                                                                                                                                                                                                                                                                                                                                                                                                                                                                                                                                                                                                                                                                                                                                                                                                                                  |
|                                                                                                                                                                                 | 2 PowerPro® FX Large Rotational                                                                                                                                                                                                                                                                                                                                                                                                                                                                                                                                                                                                                                                                                                                                                                                                                                                                                                                                                                                                                                                                                                                                                                                                                                                                                                                                                                                                                                                                                                                                                                  |
| Seat B Jets                                                                                                                                                                     | 4 PowerPro® FX, 1 PowerPro® FX Large Rotational, 12 PowerPro® BX                                                                                                                                                                                                                                                                                                                                                                                                                                                                                                                                                                                                                                                                                                                                                                                                                                                                                                                                                                                                                                                                                                                                                                                                                                                                                                                                                                                                                                                                                                                                 |
| Seat C Jets                                                                                                                                                                     | 1 PowerPro® FX Large Rotational                                                                                                                                                                                                                                                                                                                                                                                                                                                                                                                                                                                                                                                                                                                                                                                                                                                                                                                                                                                                                                                                                                                                                                                                                                                                                                                                                                                                                                                                                                                                                                  |
| Seat D Jets (Standard model)                                                                                                                                                    | 10 PowerPro® FX, 2 PowerPro® FX Rotational                                                                                                                                                                                                                                                                                                                                                                                                                                                                                                                                                                                                                                                                                                                                                                                                                                                                                                                                                                                                                                                                                                                                                                                                                                                                                                                                                                                                                                                                                                                                                       |
| Seat D Jets (optional IR Therapy)                                                                                                                                               | 8 PowerPro® FX, 2 IR Therapy Lights, 2 PowerPro® FX Rotational                                                                                                                                                                                                                                                                                                                                                                                                                                                                                                                                                                                                                                                                                                                                                                                                                                                                                                                                                                                                                                                                                                                                                                                                                                                                                                                                                                                                                                                                                                                                   |
| Seat D HYDROSOOTHE <sup>™</sup> Jets                                                                                                                                            | 2 PowerPro® FX Directional with independent flow rate valve                                                                                                                                                                                                                                                                                                                                                                                                                                                                                                                                                                                                                                                                                                                                                                                                                                                                                                                                                                                                                                                                                                                                                                                                                                                                                                                                                                                                                                                                                                                                      |
|                                                                                                                                                                                 | 2 PowerPro® FX, 2 PowerPro® FX Rotational, 2 PowerPro® FX Large                                                                                                                                                                                                                                                                                                                                                                                                                                                                                                                                                                                                                                                                                                                                                                                                                                                                                                                                                                                                                                                                                                                                                                                                                                                                                                                                                                                                                                                                                                                                  |
| Footwell (F)                                                                                                                                                                    |                                                                                                                                                                                                                                                                                                                                                                                                                                                                                                                                                                                                                                                                                                                                                                                                                                                                                                                                                                                                                                                                                                                                                                                                                                                                                                                                                                                                                                                                                                                                                                                                  |
| Massage Selectors                                                                                                                                                               |                                                                                                                                                                                                                                                                                                                                                                                                                                                                                                                                                                                                                                                                                                                                                                                                                                                                                                                                                                                                                                                                                                                                                                                                                                                                                                                                                                                                                                                                                                                                                                                                  |
| Air Controls                                                                                                                                                                    | 3. On/Off rocker style                                                                                                                                                                                                                                                                                                                                                                                                                                                                                                                                                                                                                                                                                                                                                                                                                                                                                                                                                                                                                                                                                                                                                                                                                                                                                                                                                                                                                                                                                                                                                                           |
|                                                                                                                                                                                 | Two 60 ft <sup>2</sup> filter cartridges; filter 1 on 8-hour circulation pump; filter 2 on jets pump 1;                                                                                                                                                                                                                                                                                                                                                                                                                                                                                                                                                                                                                                                                                                                                                                                                                                                                                                                                                                                                                                                                                                                                                                                                                                                                                                                                                                                                                                                                                          |
|                                                                                                                                                                                 |                                                                                                                                                                                                                                                                                                                                                                                                                                                                                                                                                                                                                                                                                                                                                                                                                                                                                                                                                                                                                                                                                                                                                                                                                                                                                                                                                                                                                                                                                                                                                                                                  |
| ······                                                                                                                                                                          | Factory installed ClearRay Active Oxygen® System: <b>Optional</b> True™ Water System                                                                                                                                                                                                                                                                                                                                                                                                                                                                                                                                                                                                                                                                                                                                                                                                                                                                                                                                                                                                                                                                                                                                                                                                                                                                                                                                                                                                                                                                                                             |
|                                                                                                                                                                                 | Factory installed ClearRay Active Oxygen® System; <b><u>Optional</u></b> True™ Water System                                                                                                                                                                                                                                                                                                                                                                                                                                                                                                                                                                                                                                                                                                                                                                                                                                                                                                                                                                                                                                                                                                                                                                                                                                                                                                                                                                                                                                                                                                      |
|                                                                                                                                                                                 | Factory installed ClearRay Active Oxygen® System; <b><u>Optional</u></b> True™ Water System (Must order with SmartTub® option)                                                                                                                                                                                                                                                                                                                                                                                                                                                                                                                                                                                                                                                                                                                                                                                                                                                                                                                                                                                                                                                                                                                                                                                                                                                                                                                                                                                                                                                                   |
| Export (50 Hz):                                                                                                                                                                 | Factory installed ClearRay Active Oxygen® System; <u>Optional</u> True™ Water System<br>(Must order with SmartTub® option)<br>ClearRay® UV-C System                                                                                                                                                                                                                                                                                                                                                                                                                                                                                                                                                                                                                                                                                                                                                                                                                                                                                                                                                                                                                                                                                                                                                                                                                                                                                                                                                                                                                                              |
| Export (50 Hz):                                                                                                                                                                 | Factory installed ClearRay Active Oxygen® System; <u>Optional</u> True™ Water System<br>(Must order with SmartTub® option)<br>ClearRay® UV-C System<br>One underwater light with 4 color modes, one colored waterfall light,                                                                                                                                                                                                                                                                                                                                                                                                                                                                                                                                                                                                                                                                                                                                                                                                                                                                                                                                                                                                                                                                                                                                                                                                                                                                                                                                                                     |
| Export (50 Hz):<br>LED Lighting                                                                                                                                                 | Factory installed ClearRay Active Oxygen® System; <u>Optional</u> True™ Water System<br>(Must order with SmartTub® option)<br>ClearRay® UV-C System<br>One underwater light with 4 color modes, one colored waterfall light,<br>cup holders, 2 HYDROSOOTHE pillow lights, and exterior lights                                                                                                                                                                                                                                                                                                                                                                                                                                                                                                                                                                                                                                                                                                                                                                                                                                                                                                                                                                                                                                                                                                                                                                                                                                                                                                    |
| Export (50 Hz):<br>LED Lighting<br>ProFinish™ Cabinet Colors                                                                                                                    | Factory installed ClearRay Active Oxygen® System; <u>Optional</u> True™ Water System<br>(Must order with SmartTub® option)<br>ClearRay® UV-C System<br>One underwater light with 4 color modes, one colored waterfall light,<br>cup holders, 2 HYDROSOOTHE pillow lights, and exterior lights<br>Modern Hardwood, Brushed Gray, and Smoked Ebony                                                                                                                                                                                                                                                                                                                                                                                                                                                                                                                                                                                                                                                                                                                                                                                                                                                                                                                                                                                                                                                                                                                                                                                                                                                 |
| Export (50 Hz):<br>LED Lighting<br>ProFinish™ Cabinet Colors<br>Acrylic Colors                                                                                                  | Factory installed ClearRay Active Oxygen® System; <u>Optional</u> True™ Water System<br>(Must order with SmartTub® option)<br>ClearRay® UV-C System<br>One underwater light with 4 color modes, one colored waterfall light,<br>cup holders, 2 HYDROSOOTHE pillow lights, and exterior lights<br>Modern Hardwood, Brushed Gray, and Smoked Ebony<br>Platinum, Silver Pearl, Monaco, Midnight, Porcelain (while quantities last)                                                                                                                                                                                                                                                                                                                                                                                                                                                                                                                                                                                                                                                                                                                                                                                                                                                                                                                                                                                                                                                                                                                                                                  |
| Export (50 Hz):<br>LED Lighting<br>ProFinish™ Cabinet Colors<br>Acrylic Colors<br>Headrests                                                                                     | Factory installed ClearRay Active Oxygen® System; <u>Optional</u> True™ Water System<br>(Must order with SmartTub® option)<br>ClearRay® UV-C System<br>One underwater light with 4 color modes, one colored waterfall light,<br>cup holders, 2 HYDROSOOTHE pillow lights, and exterior lights<br>Modern Hardwood, Brushed Gray, and Smoked Ebony<br>Platinum, Silver Pearl, Monaco, Midnight, Porcelain (while quantities last)<br>4                                                                                                                                                                                                                                                                                                                                                                                                                                                                                                                                                                                                                                                                                                                                                                                                                                                                                                                                                                                                                                                                                                                                                             |
| Export (50 Hz):<br>LED Lighting<br>ProFinish™ Cabinet Colors<br>Acrylic Colors<br>Headrests<br>Waterfall                                                                        | Factory installed ClearRay Active Oxygen® System; <u>Optional</u> True™ Water System<br>(Must order with SmartTub® option)<br>ClearRay® UV-C System<br>One underwater light with 4 color modes, one colored waterfall light,<br>cup holders, 2 HYDROSOOTHE pillow lights, and exterior lights<br>Modern Hardwood, Brushed Gray, and Smoked Ebony<br>Platinum, Silver Pearl, Monaco, Midnight, Porcelain (while quantities last)<br>4<br>One independent flow rate (on or off) adjustment; powered by the circulation pump                                                                                                                                                                                                                                                                                                                                                                                                                                                                                                                                                                                                                                                                                                                                                                                                                                                                                                                                                                                                                                                                        |
| Export (50 Hz):<br>LED Lighting<br>ProFinish™ Cabinet Colors<br>Acrylic Colors<br>Headrests<br>Waterfall<br>Heater:                                                             | Factory installed ClearRay Active Oxygen® System; <b>Optional</b> True™ Water System<br>(Must order with SmartTub® option)<br><b>ClearRay® UV-C System</b><br>One underwater light with 4 color modes, one colored waterfall light,<br>cup holders, 2 HYDROSOOTHE pillow lights, and exterior lights<br>Modern Hardwood, Brushed Gray, and Smoked Ebony<br>Platinum, Silver Pearl, Monaco, Midnight, Porcelain (while quantities last)<br>4<br>One independent flow rate (on or off) adjustment; powered by the circulation pump<br>North America (60 Hz): 5.5 kW, High Flow                                                                                                                                                                                                                                                                                                                                                                                                                                                                                                                                                                                                                                                                                                                                                                                                                                                                                                                                                                                                                     |
| Export (50 Hz):<br>LED Lighting<br>ProFinish™ Cabinet Colors<br>Acrylic Colors<br>Headrests<br>Waterfall<br>Heater:<br>Export (50 Hz):                                          | Factory installed ClearRay Active Oxygen® System; <b>Optional</b> True™ Water System<br>(Must order with SmartTub® option)<br><b>ClearRay® UV-C System</b><br>One underwater light with 4 color modes, one colored waterfall light,<br>cup holders, 2 HYDROSOOTHE pillow lights, and exterior lights<br>Modern Hardwood, Brushed Gray, and Smoked Ebony<br>Platinum, Silver Pearl, Monaco, Midnight, Porcelain (while quantities last)<br>4<br>One independent flow rate (on or off) adjustment; powered by the circulation pump<br>North America (60 Hz): 5.5 kW, High Flow<br><b>High Flow, 2.7 kW</b>                                                                                                                                                                                                                                                                                                                                                                                                                                                                                                                                                                                                                                                                                                                                                                                                                                                                                                                                                                                         |
| Export (50 Hz):<br>LED Lighting<br>ProFinish™ Cabinet Colors<br>Acrylic Colors<br>Headrests<br>Waterfall<br>Heater:<br>Export (50 Hz):                                          | Factory installed ClearRay Active Oxygen® System; <b>Optional</b> True™ Water System<br>(Must order with SmartTub® option)<br>ClearRay® UV-C System<br>One underwater light with 4 color modes, one colored waterfall light,<br>cup holders, 2 HYDROSOOTHE pillow lights, and exterior lights<br>Modern Hardwood, Brushed Gray, and Smoked Ebony<br>Platinum, Silver Pearl, Monaco, Midnight, Porcelain (while quantities last)<br>4<br>One independent flow rate (on or off) adjustment; powered by the circulation pump<br>North America (60 Hz): 5.5 kW, High Flow<br>High Flow, 2.7 kW<br>North America (60 Hz): 240 VAC@40A, 50A, or 60A                                                                                                                                                                                                                                                                                                                                                                                                                                                                                                                                                                                                                                                                                                                                                                                                                                                                                                                                                    |
| Export (50 Hz):<br>LED Lighting<br>ProFinish™ Cabinet Colors<br>Acrylic Colors<br>Headrests<br>Waterfall<br>Heater:<br>Export (50 Hz):                                          | Factory installed ClearRay Active Oxygen® System; <b>Optional</b> True™ Water System<br>(Must order with SmartTub® option)<br>ClearRay® UV-C System<br>One underwater light with 4 color modes, one colored waterfall light,<br>cup holders, 2 HYDROSOOTHE pillow lights, and exterior lights<br>Modern Hardwood, Brushed Gray, and Smoked Ebony<br>Platinum, Silver Pearl, Monaco, Midnight, Porcelain (while quantities last)<br>4<br>One independent flow rate (on or off) adjustment; powered by the circulation pump<br>North America (60 Hz): 5.5 kW, High Flow<br>High Flow, 2.7 kW<br>North America (60 Hz): 240 VAC@40A, 50A, or 60A<br>Export (50 Hz): 220-240 VAC@1x32A, 1x20A/1x16A, 3x16A, or suitably rated                                                                                                                                                                                                                                                                                                                                                                                                                                                                                                                                                                                                                                                                                                                                                                                                                                                                        |
| Export (50 Hz):<br>LED Lighting<br>ProFinish™ Cabinet Colors<br>Acrylic Colors<br>Headrests<br>Waterfall<br>Heater:<br>Export (50 Hz):                                          | Factory installed ClearRay Active Oxygen® System; <u>Optional</u> True™ Water System<br>(Must order with SmartTub® option)<br>ClearRay® UV-C System<br>One underwater light with 4 color modes, one colored waterfall light,<br>cup holders, 2 HYDROSOOTHE pillow lights, and exterior lights<br>Modern Hardwood, Brushed Gray, and Smoked Ebony<br>Platinum, Silver Pearl, Monaco, Midnight, Porcelain (while quantities last)<br>4<br>One independent flow rate (on or off) adjustment; powered by the circulation pump<br>North America (60 Hz): 5.5 kW, High Flow<br>High Flow, 2.7 kW<br>North America (60 Hz): 240 VAC@40A, 50A, or 60A<br>Export (50 Hz): 220-240 VAC@1x32A, 1x20A/1x16A, 3x16A, or suitably rated<br>circuit breaker to comply with local electrical codes. Certain countries may                                                                                                                                                                                                                                                                                                                                                                                                                                                                                                                                                                                                                                                                                                                                                                                        |
| Export (50 Hz):<br>LED Lighting<br>ProFinish™ Cabinet Colors<br>Acrylic Colors<br>Headrests<br>Waterfall<br>Heater:<br>Export (50 Hz):                                          | Factory installed ClearRay Active Oxygen® System; <u>Optional</u> True™ Water System<br>(Must order with SmartTub® option)<br>ClearRay® UV-C System<br>One underwater light with 4 color modes, one colored waterfall light,<br>cup holders, 2 HYDROSOOTHE pillow lights, and exterior lights<br>Modern Hardwood, Brushed Gray, and Smoked Ebony<br>Platinum, Silver Pearl, Monaco, Midnight, Porcelain (while quantities last)<br>4<br>One independent flow rate (on or off) adjustment; powered by the circulation pump<br>North America (60 Hz): 5.5 kW, High Flow<br>High Flow, 2.7 kW<br>North America (60 Hz): 240 VAC@40A, 50A, or 60A<br>Export (50 Hz): 220-240 VAC@1x32A, 1x20A/1x16A, 3x16A, or suitably rated<br>circuit breaker to comply with local electrical codes. Certain countries may<br>require dual power inputs; two GFCI RCD breakers are required for this                                                                                                                                                                                                                                                                                                                                                                                                                                                                                                                                                                                                                                                                                                              |
| Export (50 Hz):<br>LED Lighting<br>ProFinish™ Cabinet Colors<br>Acrylic Colors<br>Headrests<br>Waterfall<br>Heater:<br>Export (50 Hz):<br>Electrical Requirements:              | Factory installed ClearRay Active Oxygen® System; <u>Optional</u> True™ Water System<br>(Must order with SmartTub® option)<br>ClearRay® UV-C System<br>One underwater light with 4 color modes, one colored waterfall light,<br>cup holders, 2 HYDROSOOTHE pillow lights, and exterior lights<br>Modern Hardwood, Brushed Gray, and Smoked Ebony<br>Platinum, Silver Pearl, Monaco, Midnight, Porcelain (while quantities last)<br>4<br>One independent flow rate (on or off) adjustment; powered by the circulation pump<br>North America (60 Hz): 5.5 kW, High Flow<br>High Flow, 2.7 kW<br>North America (60 Hz): 240 VAC@40A, 50A, or 60A<br>Export (50 Hz): 220-240 VAC@1x32A, 1x20A/1x16A, 3x16A, or suitably rated<br>circuit breaker to comply with local electrical codes. Certain countries may<br>require dual power inputs; two GFCI RCD breakers are required for this<br>configuration.                                                                                                                                                                                                                                                                                                                                                                                                                                                                                                                                                                                                                                                                                            |
| Export (50 Hz):<br>LED Lighting<br>ProFinish™ Cabinet Colors<br>Acrylic Colors<br>Headrests<br>Waterfall<br>Heater:<br>Export (50 Hz):                                          | Factory installed ClearRay Active Oxygen® System; <b>Optional</b> True™ Water System<br>(Must order with SmartTub® option)<br>ClearRay® UV-C System<br>One underwater light with 4 color modes, one colored waterfall light,<br>cup holders, 2 HYDROSOOTHE pillow lights, and exterior lights<br>Modern Hardwood, Brushed Gray, and Smoked Ebony<br>Platinum, Silver Pearl, Monaco, Midnight, Porcelain (while quantities last)<br>4<br>One independent flow rate (on or off) adjustment; powered by the circulation pump<br>North America (60 Hz): 5.5 kW, High Flow<br>High Flow, 2.7 kW<br>North America (60 Hz): 240 VAC@40A, 50A, or 60A<br>Export (50 Hz): 220-240 VAC@1x32A, 1x20A/1x16A, 3x16A, or suitably rated<br>circuit breaker to comply with local electrical codes. Certain countries may<br>require dual power inputs; two GFCI RCD breakers are required for this<br>configuration.<br>North America (60 Hz): 10 Years Shell, 7 Years Shell Surface, 5 Years Plumbing                                                                                                                                                                                                                                                                                                                                                                                                                                                                                                                                                                                                          |
| Export (50 Hz):<br>LED Lighting<br>ProFinish™ Cabinet Colors<br>Acrylic Colors<br>Headrests<br>Waterfall<br>Heater:<br>Export (50 Hz):<br>Electrical Requirements:              | Factory installed ClearRay Active Oxygen® System; <u>Optional</u> True™ Water System<br>(Must order with SmartTub® option)<br>ClearRay® UV-C System<br>One underwater light with 4 color modes, one colored waterfall light,<br>cup holders, 2 HYDROSOOTHE pillow lights, and exterior lights<br>Modern Hardwood, Brushed Gray, and Smoked Ebony<br>Platinum, Silver Pearl, Monaco, Midnight, Porcelain (while quantities last)<br>4<br>One independent flow rate (on or off) adjustment; powered by the circulation pump<br>North America (60 Hz): 5.5 kW, High Flow<br>High Flow, 2.7 kW<br>North America (60 Hz): 240 VAC@40A, 50A, or 60A<br>Export (50 Hz): 220-240 VAC@1x32A, 1x20A/1x16A, 3x16A, or suitably rated<br>circuit breaker to comply with local electrical codes. Certain countries may<br>require dual power inputs; two GFCI RCD breakers are required for this<br>configuration.<br>North America (60 Hz): 10 Years Shell, 7 Years Shell Surface, 5 Years Plumbing<br>Component Leaks, 5 Years Equipment and Controls, 5 Years Cabinet, 2 Years Jets,                                                                                                                                                                                                                                                                                                                                                                                                                                                                                                                       |
| Export (50 Hz):<br>LED Lighting<br>ProFinish™ Cabinet Colors<br>Acrylic Colors<br>Headrests<br>Waterfall<br>Heater:<br>Export (50 Hz):<br>Electrical Requirements:              | Factory installed ClearRay Active Oxygen® System; <u>Optional</u> True™ Water System<br>(Must order with SmartTub® option)<br>ClearRay® UV-C System<br>One underwater light with 4 color modes, one colored waterfall light,<br>cup holders, 2 HYDROSOOTHE pillow lights, and exterior lights<br>Modern Hardwood, Brushed Gray, and Smoked Ebony<br>Platinum, Silver Pearl, Monaco, Midnight, Porcelain (while quantities last)<br>4<br>One independent flow rate (on or off) adjustment; powered by the circulation pump<br>North America (60 Hz): 5.5 kW, High Flow<br>High Flow, 2.7 kW<br>North America (60 Hz): 240 VAC@40A, 50A, or 60A<br>Export (50 Hz): 220-240 VAC@1x32A, 1x20A/1x16A, 3x16A, or suitably rated<br>circuit breaker to comply with local electrical codes. Certain countries may<br>require dual power inputs; two GFCI RCD breakers are required for this<br>configuration.<br>North America (60 Hz): 10 Years Shell, 7 Years Shell Surface, 5 Years Plumbing<br>Component Leaks, 5 Years Equipment and Controls, 5 Years Cabinet, 2 Years Jets,<br>2 Years Lights, 1 Year Stereo;                                                                                                                                                                                                                                                                                                                                                                                                                                                                                     |
| Export (50 Hz):<br>LED Lighting<br>ProFinish™ Cabinet Colors<br>Acrylic Colors<br>Headrests<br>Waterfall<br>Heater:<br>Export (50 Hz):<br>Electrical Requirements:              | Factory installed ClearRay Active Oxygen® System; <i>Optional</i> True™ Water System<br>(Must order with SmartTub® option)<br>ClearRay® UV-C System<br>One underwater light with 4 color modes, one colored waterfall light,<br>cup holders, 2 HYDROSOOTHE pillow lights, and exterior lights<br>Modern Hardwood, Brushed Gray, and Smoked Ebony<br>Platinum, Silver Pearl, Monaco, Midnight, Porcelain (while quantities last)<br>4<br>One independent flow rate (on or off) adjustment; powered by the circulation pump<br>North America (60 Hz): 5.5 kW, High Flow<br>High Flow, 2.7 kW<br>North America (60 Hz): 240 VAC@40A, 50A, or 60A<br>Export (50 Hz): 220-240 VAC@1x32A, 1x20A/1x16A, 3x16A, or suitably rated<br>circuit breaker to comply with local electrical codes. Certain countries may<br>require dual power inputs; two GFCI RCD breakers are required for this<br>configuration.<br>North America (60 Hz): 10 Years Shell, 7 Years Shell Surface, 5 Years Plumbing<br>Component Leaks, 5 Years Equipment and Controls, 5 Years Cabinet, 2 Years Jets,<br>2 Years Lights, 1 Year Stereo;<br>Export (50 Hz): 10 Years Shell, 7 Years Shell Surface, 5 Years Plumbing                                                                                                                                                                                                                                                                                                                                                                                                          |
| Export (50 Hz):<br>LED Lighting<br>ProFinish™ Cabinet Colors<br>Acrylic Colors<br>Headrests<br>Waterfall<br>Heater:<br>Export (50 Hz):<br>Electrical Requirements:              | Factory installed ClearRay Active Oxygen® System; <i>Optional</i> True™ Water System<br>(Must order with SmartTub® option)<br>ClearRay® UV-C System<br>One underwater light with 4 color modes, one colored waterfall light,<br>cup holders, 2 HYDROSOOTHE pillow lights, and exterior lights<br>Modern Hardwood, Brushed Gray, and Smoked Ebony<br>Platinum, Silver Pearl, Monaco, Midnight, Porcelain (while quantities last)<br>4<br>One independent flow rate (on or off) adjustment; powered by the circulation pump<br>North America (60 Hz): 5.5 kW, High Flow<br>High Flow, 2.7 kW<br>North America (60 Hz): 240 VAC@40A, 50A, or 60A<br>Export (50 Hz): 220-240 VAC@1x32A, 1x20A/1x16A, 3x16A, or suitably rated<br>circuit breaker to comply with local electrical codes. Certain countries may<br>require dual power inputs; two GFCI RCD breakers are required for this<br>configuration.<br>North America (60 Hz): 10 Years Shell, 7 Years Shell Surface, 5 Years Plumbing<br>Component Leaks, 5 Years Equipment and Controls, 5 Years Cabinet, 2 Years Jets,<br>2 Years Lights, 1 Year Stereo;<br>Export (50 Hz): 10 Years Shell, 7 Years Shell Surface, 5 Years Plumbing<br>Component Leaks, 5 Years Equipment and Controls, 5 Years Cabinet, 2 Years Jets,                                                                                                                                                                                                                                                                                                                       |
| Export (50 Hz):<br>LED Lighting<br>ProFinish™ Cabinet Colors<br>Acrylic Colors<br>Headrests<br>Waterfall<br>Heater:<br>Export (50 Hz):<br>Electrical Requirements:              | Factory installed ClearRay Active Oxygen® System; <u>Optional</u> True™ Water System<br>(Must order with SmartTub® option)<br>ClearRay® UV-C System<br>One underwater light with 4 color modes, one colored waterfall light,<br>cup holders, 2 HYDROSOOTHE pillow lights, and exterior lights<br>Modern Hardwood, Brushed Gray, and Smoked Ebony<br>Platinum, Silver Pearl, Monaco, Midnight, Porcelain (while quantities last)<br>4<br>One independent flow rate (on or off) adjustment; powered by the circulation pump<br>North America (60 Hz): 5.5 kW, High Flow<br>High Flow, 2.7 kW<br>North America (60 Hz): 240 VAC@40A, 50A, or 60A<br>Export (50 Hz): 220-240 VAC@1x32A, 1x20A/1x16A, 3x16A, or suitably rated<br>circuit breaker to comply with local electrical codes. Certain countries may<br>require dual power inputs; two GFCI RCD breakers are required for this<br>configuration.<br>North America (60 Hz): 10 Years Shell, 7 Years Shell Surface, 5 Years Plumbing<br>Component Leaks, 5 Years Equipment and Controls, 5 Years Cabinet, 2 Years Jets,<br>2 Years Lights, 1 Year Shell, 7 Years Shell Surface, 5 Years Plumbing<br>Component Leaks, 5 Years Equipment and Controls, 5 Years Cabinet, 2 Years Jets,<br>2 Years Lights, 1 Year Shell, 7 Years Shell Surface, 5 Years Plumbing<br>Component Leaks, 5 Years Equipment and Controls, 5 Years Cabinet, 2 Years Jets,<br>2 Years Lights, 1 Year Shell, 7 Years Shell Surface, 5 Years Plumbing<br>Component Leaks, 5 Years Equipment and Controls, 5 Years Cabinet,<br>2 Years Jets, 2 Years Lights, 2 Years Stereo |
| Export (50 Hz):<br>LED Lighting<br>ProFinish™ Cabinet Colors<br>Acrylic Colors<br>Headrests<br>Waterfall<br>Heater:<br>Export (50 Hz):<br>Electrical Requirements:<br>Warranty* | Factory installed ClearRay Active Oxygen® System; <u>Optional</u> True™ Water System<br>(Must order with SmartTub® option)<br>ClearRay® UV-C System<br>One underwater light with 4 color modes, one colored waterfall light,<br>cup holders, 2 HYDROSOOTHE pillow lights, and exterior lights<br>Modern Hardwood, Brushed Gray, and Smoked Ebony<br>Platinum, Silver Pearl, Monaco, Midnight, Porcelain (while quantities last)<br>4<br>One independent flow rate (on or off) adjustment; powered by the circulation pump<br>North America (60 Hz): 5.5 kW, High Flow<br>High Flow, 2.7 kW<br>North America (60 Hz): 240 VAC@40A, 50A, or 60A<br>Export (50 Hz): 220-240 VAC@1x32A, 1x20A/1x16A, 3x16A, or suitably rated<br>circuit breaker to comply with local electrical codes. Certain countries may<br>require dual power inputs; two GFCI RCD breakers are required for this<br>configuration.<br>North America (60 Hz): 10 Years Shell, 7 Years Shell Surface, 5 Years Plumbing<br>Component Leaks, 5 Years Equipment and Controls, 5 Years Cabinet, 2 Years Jets,<br>2 Years Lights, 1 Year Stereo;<br>Export (50 Hz): 10 Years Shell, 7 Years Shell Surface, 5 Years Plumbing<br>Component Leaks, 5 Years Equipment and Controls, 5 Years Cabinet,<br>2 Years Jets, 2 Years Lights, 2 Years Stereo<br>SmartTub® Module (Must order with the True™ Water Sytem), 2 IR Therapy Lights                                                                                                                                                                                                    |
| Export (50 Hz):<br>LED Lighting<br>ProFinish™ Cabinet Colors<br>Acrylic Colors<br>Headrests<br>Waterfall<br>Heater:<br>Export (50 Hz):<br>Electrical Requirements:<br>Warranty* | Factory installed ClearRay Active Oxygen® System; <u>Optional</u> True™ Water System<br>(Must order with SmartTub® option)<br>ClearRay® UV-C System<br>One underwater light with 4 color modes, one colored waterfall light,<br>cup holders, 2 HYDROSOOTHE pillow lights, and exterior lights<br>Modern Hardwood, Brushed Gray, and Smoked Ebony<br>Platinum, Silver Pearl, Monaco, Midnight, Porcelain (while quantities last)<br>4<br>One independent flow rate (on or off) adjustment; powered by the circulation pump<br>North America (60 Hz): 5.5 kW, High Flow<br>High Flow, 2.7 kW<br>North America (60 Hz): 240 VAC@40A, 50A, or 60A<br>Export (50 Hz): 220-240 VAC@1x32A, 1x20A/1x16A, 3x16A, or suitably rated<br>circuit breaker to comply with local electrical codes. Certain countries may<br>require dual power inputs; two GFCI RCD breakers are required for this<br>configuration.<br>North America (60 Hz): 10 Years Shell, 7 Years Shell Surface, 5 Years Plumbing<br>Component Leaks, 5 Years Equipment and Controls, 5 Years Cabinet, 2 Years Jets,<br>2 Years Lights, 1 Year Shell, 7 Years Shell Surface, 5 Years Plumbing<br>Component Leaks, 5 Years Equipment and Controls, 5 Years Cabinet, 2 Years Jets,<br>2 Years Lights, 1 Year Shell, 7 Years Shell Surface, 5 Years Plumbing<br>Component Leaks, 5 Years Equipment and Controls, 5 Years Cabinet, 2 Years Jets,<br>2 Years Lights, 1 Year Shell, 7 Years Shell Surface, 5 Years Plumbing<br>Component Leaks, 5 Years Equipment and Controls, 5 Years Cabinet,<br>2 Years Jets, 2 Years Lights, 2 Years Stereo |