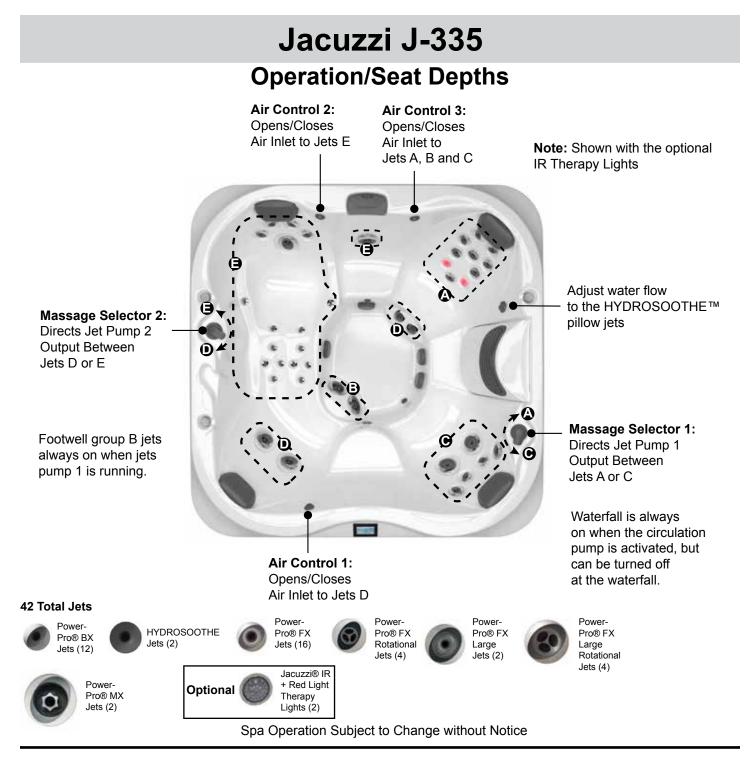

## Jacuzzi J-335 Specifications

| Seating Capacity                                                                                                                                                                | 5-6 Adults                                                                                                                                                                                                                                                                                                                                                                                                                                                                                                                                                                                                                                                                                                                                                                                                                                                                                                                                                                                                                                                                                                                                                                                                                                                                                                                                                                                                                                                                                                                                                                                       |
|---------------------------------------------------------------------------------------------------------------------------------------------------------------------------------|--------------------------------------------------------------------------------------------------------------------------------------------------------------------------------------------------------------------------------------------------------------------------------------------------------------------------------------------------------------------------------------------------------------------------------------------------------------------------------------------------------------------------------------------------------------------------------------------------------------------------------------------------------------------------------------------------------------------------------------------------------------------------------------------------------------------------------------------------------------------------------------------------------------------------------------------------------------------------------------------------------------------------------------------------------------------------------------------------------------------------------------------------------------------------------------------------------------------------------------------------------------------------------------------------------------------------------------------------------------------------------------------------------------------------------------------------------------------------------------------------------------------------------------------------------------------------------------------------|
|                                                                                                                                                                                 | 84" x 84" x 36" (213.5 cm x 213.5 cm x 91.44 cm);                                                                                                                                                                                                                                                                                                                                                                                                                                                                                                                                                                                                                                                                                                                                                                                                                                                                                                                                                                                                                                                                                                                                                                                                                                                                                                                                                                                                                                                                                                                                                |
|                                                                                                                                                                                 | Fon Complete Dimensione, Oce news 04                                                                                                                                                                                                                                                                                                                                                                                                                                                                                                                                                                                                                                                                                                                                                                                                                                                                                                                                                                                                                                                                                                                                                                                                                                                                                                                                                                                                                                                                                                                                                             |
| Dry Weight                                                                                                                                                                      |                                                                                                                                                                                                                                                                                                                                                                                                                                                                                                                                                                                                                                                                                                                                                                                                                                                                                                                                                                                                                                                                                                                                                                                                                                                                                                                                                                                                                                                                                                                                                                                                  |
| Filled Weight (Spa Volume)                                                                                                                                                      |                                                                                                                                                                                                                                                                                                                                                                                                                                                                                                                                                                                                                                                                                                                                                                                                                                                                                                                                                                                                                                                                                                                                                                                                                                                                                                                                                                                                                                                                                                                                                                                                  |
| Filled Weight (Average Fill)                                                                                                                                                    |                                                                                                                                                                                                                                                                                                                                                                                                                                                                                                                                                                                                                                                                                                                                                                                                                                                                                                                                                                                                                                                                                                                                                                                                                                                                                                                                                                                                                                                                                                                                                                                                  |
| Water Capacity (Spa Volume)                                                                                                                                                     |                                                                                                                                                                                                                                                                                                                                                                                                                                                                                                                                                                                                                                                                                                                                                                                                                                                                                                                                                                                                                                                                                                                                                                                                                                                                                                                                                                                                                                                                                                                                                                                                  |
| Water Capacity (Opa Volume)                                                                                                                                                     |                                                                                                                                                                                                                                                                                                                                                                                                                                                                                                                                                                                                                                                                                                                                                                                                                                                                                                                                                                                                                                                                                                                                                                                                                                                                                                                                                                                                                                                                                                                                                                                                  |
|                                                                                                                                                                                 | Solid state electronic touchscreen controls,                                                                                                                                                                                                                                                                                                                                                                                                                                                                                                                                                                                                                                                                                                                                                                                                                                                                                                                                                                                                                                                                                                                                                                                                                                                                                                                                                                                                                                                                                                                                                     |
|                                                                                                                                                                                 | programmable temperature, filtration, and heat cycles                                                                                                                                                                                                                                                                                                                                                                                                                                                                                                                                                                                                                                                                                                                                                                                                                                                                                                                                                                                                                                                                                                                                                                                                                                                                                                                                                                                                                                                                                                                                            |
| Dump 4                                                                                                                                                                          | North America (60 Hz): 1-Speed, 4.8 HP brake,                                                                                                                                                                                                                                                                                                                                                                                                                                                                                                                                                                                                                                                                                                                                                                                                                                                                                                                                                                                                                                                                                                                                                                                                                                                                                                                                                                                                                                                                                                                                                    |
| Pump 1                                                                                                                                                                          |                                                                                                                                                                                                                                                                                                                                                                                                                                                                                                                                                                                                                                                                                                                                                                                                                                                                                                                                                                                                                                                                                                                                                                                                                                                                                                                                                                                                                                                                                                                                                                                                  |
|                                                                                                                                                                                 | 2.5 HP continuous, 56 Frame Shown with the optional                                                                                                                                                                                                                                                                                                                                                                                                                                                                                                                                                                                                                                                                                                                                                                                                                                                                                                                                                                                                                                                                                                                                                                                                                                                                                                                                                                                                                                                                                                                                              |
|                                                                                                                                                                                 | 1-Speed, 2.0 HP continuous IR Therapy Lights                                                                                                                                                                                                                                                                                                                                                                                                                                                                                                                                                                                                                                                                                                                                                                                                                                                                                                                                                                                                                                                                                                                                                                                                                                                                                                                                                                                                                                                                                                                                                     |
| Pump 2                                                                                                                                                                          | North America (60 Hz): 1-Speed, 4.8 HP brake, 2.5 HP                                                                                                                                                                                                                                                                                                                                                                                                                                                                                                                                                                                                                                                                                                                                                                                                                                                                                                                                                                                                                                                                                                                                                                                                                                                                                                                                                                                                                                                                                                                                             |
|                                                                                                                                                                                 | continuous, 56 Frame                                                                                                                                                                                                                                                                                                                                                                                                                                                                                                                                                                                                                                                                                                                                                                                                                                                                                                                                                                                                                                                                                                                                                                                                                                                                                                                                                                                                                                                                                                                                                                             |
|                                                                                                                                                                                 | 1-Speed, 2.0 HP continuous                                                                                                                                                                                                                                                                                                                                                                                                                                                                                                                                                                                                                                                                                                                                                                                                                                                                                                                                                                                                                                                                                                                                                                                                                                                                                                                                                                                                                                                                                                                                                                       |
| Circulation Pump                                                                                                                                                                |                                                                                                                                                                                                                                                                                                                                                                                                                                                                                                                                                                                                                                                                                                                                                                                                                                                                                                                                                                                                                                                                                                                                                                                                                                                                                                                                                                                                                                                                                                                                                                                                  |
|                                                                                                                                                                                 | North America (60 Hz): 5.5 kW High Flow                                                                                                                                                                                                                                                                                                                                                                                                                                                                                                                                                                                                                                                                                                                                                                                                                                                                                                                                                                                                                                                                                                                                                                                                                                                                                                                                                                                                                                                                                                                                                          |
| Export (50 Hz)                                                                                                                                                                  |                                                                                                                                                                                                                                                                                                                                                                                                                                                                                                                                                                                                                                                                                                                                                                                                                                                                                                                                                                                                                                                                                                                                                                                                                                                                                                                                                                                                                                                                                                                                                                                                  |
| Total PowerPro® Jets                                                                                                                                                            |                                                                                                                                                                                                                                                                                                                                                                                                                                                                                                                                                                                                                                                                                                                                                                                                                                                                                                                                                                                                                                                                                                                                                                                                                                                                                                                                                                                                                                                                                                                                                                                                  |
|                                                                                                                                                                                 | 2 PowerPro® FX Large Rotational                                                                                                                                                                                                                                                                                                                                                                                                                                                                                                                                                                                                                                                                                                                                                                                                                                                                                                                                                                                                                                                                                                                                                                                                                                                                                                                                                                                                                                                                                                                                                                  |
| Seat B Jets                                                                                                                                                                     | 4 PowerPro® FX, 1 PowerPro® FX Large Rotational, 12 PowerPro® BX                                                                                                                                                                                                                                                                                                                                                                                                                                                                                                                                                                                                                                                                                                                                                                                                                                                                                                                                                                                                                                                                                                                                                                                                                                                                                                                                                                                                                                                                                                                                 |
| Seat C Jets                                                                                                                                                                     | 1 PowerPro® FX Large Rotational                                                                                                                                                                                                                                                                                                                                                                                                                                                                                                                                                                                                                                                                                                                                                                                                                                                                                                                                                                                                                                                                                                                                                                                                                                                                                                                                                                                                                                                                                                                                                                  |
| Seat D Jets (Standard model)                                                                                                                                                    | 10 PowerPro® FX, 2 PowerPro® FX Rotational                                                                                                                                                                                                                                                                                                                                                                                                                                                                                                                                                                                                                                                                                                                                                                                                                                                                                                                                                                                                                                                                                                                                                                                                                                                                                                                                                                                                                                                                                                                                                       |
| Seat D Jets (optional IR Therapy)                                                                                                                                               | 8 PowerPro® FX, 2 IR Therapy Lights, 2 PowerPro® FX Rotational                                                                                                                                                                                                                                                                                                                                                                                                                                                                                                                                                                                                                                                                                                                                                                                                                                                                                                                                                                                                                                                                                                                                                                                                                                                                                                                                                                                                                                                                                                                                   |
| Seat D HYDROSOOTHE <sup>™</sup> Jets                                                                                                                                            | 2 PowerPro® FX Directional with independent flow rate valve                                                                                                                                                                                                                                                                                                                                                                                                                                                                                                                                                                                                                                                                                                                                                                                                                                                                                                                                                                                                                                                                                                                                                                                                                                                                                                                                                                                                                                                                                                                                      |
|                                                                                                                                                                                 | 2 PowerPro® FX, 2 PowerPro® FX Rotational, 2 PowerPro® FX Large                                                                                                                                                                                                                                                                                                                                                                                                                                                                                                                                                                                                                                                                                                                                                                                                                                                                                                                                                                                                                                                                                                                                                                                                                                                                                                                                                                                                                                                                                                                                  |
| Footwell (F)                                                                                                                                                                    |                                                                                                                                                                                                                                                                                                                                                                                                                                                                                                                                                                                                                                                                                                                                                                                                                                                                                                                                                                                                                                                                                                                                                                                                                                                                                                                                                                                                                                                                                                                                                                                                  |
| Massage Selectors                                                                                                                                                               |                                                                                                                                                                                                                                                                                                                                                                                                                                                                                                                                                                                                                                                                                                                                                                                                                                                                                                                                                                                                                                                                                                                                                                                                                                                                                                                                                                                                                                                                                                                                                                                                  |
| Air Controls                                                                                                                                                                    | 3. On/Off rocker style                                                                                                                                                                                                                                                                                                                                                                                                                                                                                                                                                                                                                                                                                                                                                                                                                                                                                                                                                                                                                                                                                                                                                                                                                                                                                                                                                                                                                                                                                                                                                                           |
|                                                                                                                                                                                 | Two 60 ft <sup>2</sup> filter cartridges; filter 1 on 8-hour circulation pump; filter 2 on jets pump 1;                                                                                                                                                                                                                                                                                                                                                                                                                                                                                                                                                                                                                                                                                                                                                                                                                                                                                                                                                                                                                                                                                                                                                                                                                                                                                                                                                                                                                                                                                          |
|                                                                                                                                                                                 |                                                                                                                                                                                                                                                                                                                                                                                                                                                                                                                                                                                                                                                                                                                                                                                                                                                                                                                                                                                                                                                                                                                                                                                                                                                                                                                                                                                                                                                                                                                                                                                                  |
| ······                                                                                                                                                                          | Factory installed ClearRay Active Oxygen® System: <b>Optional</b> True™ Water System                                                                                                                                                                                                                                                                                                                                                                                                                                                                                                                                                                                                                                                                                                                                                                                                                                                                                                                                                                                                                                                                                                                                                                                                                                                                                                                                                                                                                                                                                                             |
|                                                                                                                                                                                 | Factory installed ClearRay Active Oxygen® System; <b><u>Optional</u></b> True™ Water System                                                                                                                                                                                                                                                                                                                                                                                                                                                                                                                                                                                                                                                                                                                                                                                                                                                                                                                                                                                                                                                                                                                                                                                                                                                                                                                                                                                                                                                                                                      |
|                                                                                                                                                                                 | Factory installed ClearRay Active Oxygen® System; <b><u>Optional</u></b> True™ Water System (Must order with SmartTub® option)                                                                                                                                                                                                                                                                                                                                                                                                                                                                                                                                                                                                                                                                                                                                                                                                                                                                                                                                                                                                                                                                                                                                                                                                                                                                                                                                                                                                                                                                   |
| Export (50 Hz):                                                                                                                                                                 | Factory installed ClearRay Active Oxygen® System; <u>Optional</u> True™ Water System<br>(Must order with SmartTub® option)<br>ClearRay® UV-C System                                                                                                                                                                                                                                                                                                                                                                                                                                                                                                                                                                                                                                                                                                                                                                                                                                                                                                                                                                                                                                                                                                                                                                                                                                                                                                                                                                                                                                              |
| Export (50 Hz):                                                                                                                                                                 | Factory installed ClearRay Active Oxygen® System; <u>Optional</u> True™ Water System<br>(Must order with SmartTub® option)<br>ClearRay® UV-C System<br>One underwater light with 4 color modes, one colored waterfall light,                                                                                                                                                                                                                                                                                                                                                                                                                                                                                                                                                                                                                                                                                                                                                                                                                                                                                                                                                                                                                                                                                                                                                                                                                                                                                                                                                                     |
| Export (50 Hz):<br>LED Lighting                                                                                                                                                 | Factory installed ClearRay Active Oxygen® System; <u>Optional</u> True™ Water System<br>(Must order with SmartTub® option)<br>ClearRay® UV-C System<br>One underwater light with 4 color modes, one colored waterfall light,<br>cup holders, 2 HYDROSOOTHE pillow lights, and exterior lights                                                                                                                                                                                                                                                                                                                                                                                                                                                                                                                                                                                                                                                                                                                                                                                                                                                                                                                                                                                                                                                                                                                                                                                                                                                                                                    |
| Export (50 Hz):<br>LED Lighting<br>ProFinish™ Cabinet Colors                                                                                                                    | Factory installed ClearRay Active Oxygen® System; <u>Optional</u> True™ Water System<br>(Must order with SmartTub® option)<br>ClearRay® UV-C System<br>One underwater light with 4 color modes, one colored waterfall light,<br>cup holders, 2 HYDROSOOTHE pillow lights, and exterior lights<br>Modern Hardwood, Brushed Gray, and Smoked Ebony                                                                                                                                                                                                                                                                                                                                                                                                                                                                                                                                                                                                                                                                                                                                                                                                                                                                                                                                                                                                                                                                                                                                                                                                                                                 |
| Export (50 Hz):<br>LED Lighting<br>ProFinish™ Cabinet Colors<br>Acrylic Colors                                                                                                  | Factory installed ClearRay Active Oxygen® System; <u>Optional</u> True™ Water System<br>(Must order with SmartTub® option)<br>ClearRay® UV-C System<br>One underwater light with 4 color modes, one colored waterfall light,<br>cup holders, 2 HYDROSOOTHE pillow lights, and exterior lights<br>Modern Hardwood, Brushed Gray, and Smoked Ebony<br>Platinum, Silver Pearl, Monaco, Midnight, Porcelain (while quantities last)                                                                                                                                                                                                                                                                                                                                                                                                                                                                                                                                                                                                                                                                                                                                                                                                                                                                                                                                                                                                                                                                                                                                                                  |
| Export (50 Hz):<br>LED Lighting<br>ProFinish™ Cabinet Colors<br>Acrylic Colors<br>Headrests                                                                                     | Factory installed ClearRay Active Oxygen® System; <u>Optional</u> True™ Water System<br>(Must order with SmartTub® option)<br>ClearRay® UV-C System<br>One underwater light with 4 color modes, one colored waterfall light,<br>cup holders, 2 HYDROSOOTHE pillow lights, and exterior lights<br>Modern Hardwood, Brushed Gray, and Smoked Ebony<br>Platinum, Silver Pearl, Monaco, Midnight, Porcelain (while quantities last)<br>4                                                                                                                                                                                                                                                                                                                                                                                                                                                                                                                                                                                                                                                                                                                                                                                                                                                                                                                                                                                                                                                                                                                                                             |
| Export (50 Hz):<br>LED Lighting<br>ProFinish™ Cabinet Colors<br>Acrylic Colors<br>Headrests<br>Waterfall                                                                        | Factory installed ClearRay Active Oxygen® System; <u>Optional</u> True™ Water System<br>(Must order with SmartTub® option)<br>ClearRay® UV-C System<br>One underwater light with 4 color modes, one colored waterfall light,<br>cup holders, 2 HYDROSOOTHE pillow lights, and exterior lights<br>Modern Hardwood, Brushed Gray, and Smoked Ebony<br>Platinum, Silver Pearl, Monaco, Midnight, Porcelain (while quantities last)<br>4<br>One independent flow rate (on or off) adjustment; powered by the circulation pump                                                                                                                                                                                                                                                                                                                                                                                                                                                                                                                                                                                                                                                                                                                                                                                                                                                                                                                                                                                                                                                                        |
| Export (50 Hz):<br>LED Lighting<br>ProFinish™ Cabinet Colors<br>Acrylic Colors<br>Headrests<br>Waterfall<br>Heater:                                                             | Factory installed ClearRay Active Oxygen® System; <b>Optional</b> True™ Water System<br>(Must order with SmartTub® option)<br><b>ClearRay® UV-C System</b><br>One underwater light with 4 color modes, one colored waterfall light,<br>cup holders, 2 HYDROSOOTHE pillow lights, and exterior lights<br>Modern Hardwood, Brushed Gray, and Smoked Ebony<br>Platinum, Silver Pearl, Monaco, Midnight, Porcelain (while quantities last)<br>4<br>One independent flow rate (on or off) adjustment; powered by the circulation pump<br>North America (60 Hz): 5.5 kW, High Flow                                                                                                                                                                                                                                                                                                                                                                                                                                                                                                                                                                                                                                                                                                                                                                                                                                                                                                                                                                                                                     |
| Export (50 Hz):<br>LED Lighting<br>ProFinish™ Cabinet Colors<br>Acrylic Colors<br>Headrests<br>Waterfall<br>Heater:<br>Export (50 Hz):                                          | Factory installed ClearRay Active Oxygen® System; <b>Optional</b> True™ Water System<br>(Must order with SmartTub® option)<br><b>ClearRay® UV-C System</b><br>One underwater light with 4 color modes, one colored waterfall light,<br>cup holders, 2 HYDROSOOTHE pillow lights, and exterior lights<br>Modern Hardwood, Brushed Gray, and Smoked Ebony<br>Platinum, Silver Pearl, Monaco, Midnight, Porcelain (while quantities last)<br>4<br>One independent flow rate (on or off) adjustment; powered by the circulation pump<br>North America (60 Hz): 5.5 kW, High Flow<br><b>High Flow, 2.7 kW</b>                                                                                                                                                                                                                                                                                                                                                                                                                                                                                                                                                                                                                                                                                                                                                                                                                                                                                                                                                                                         |
| Export (50 Hz):<br>LED Lighting<br>ProFinish™ Cabinet Colors<br>Acrylic Colors<br>Headrests<br>Waterfall<br>Heater:<br>Export (50 Hz):                                          | Factory installed ClearRay Active Oxygen® System; <b>Optional</b> True™ Water System<br>(Must order with SmartTub® option)<br>ClearRay® UV-C System<br>One underwater light with 4 color modes, one colored waterfall light,<br>cup holders, 2 HYDROSOOTHE pillow lights, and exterior lights<br>Modern Hardwood, Brushed Gray, and Smoked Ebony<br>Platinum, Silver Pearl, Monaco, Midnight, Porcelain (while quantities last)<br>4<br>One independent flow rate (on or off) adjustment; powered by the circulation pump<br>North America (60 Hz): 5.5 kW, High Flow<br>High Flow, 2.7 kW<br>North America (60 Hz): 240 VAC@40A, 50A, or 60A                                                                                                                                                                                                                                                                                                                                                                                                                                                                                                                                                                                                                                                                                                                                                                                                                                                                                                                                                    |
| Export (50 Hz):<br>LED Lighting<br>ProFinish™ Cabinet Colors<br>Acrylic Colors<br>Headrests<br>Waterfall<br>Heater:<br>Export (50 Hz):                                          | Factory installed ClearRay Active Oxygen® System; <b>Optional</b> True™ Water System<br>(Must order with SmartTub® option)<br>ClearRay® UV-C System<br>One underwater light with 4 color modes, one colored waterfall light,<br>cup holders, 2 HYDROSOOTHE pillow lights, and exterior lights<br>Modern Hardwood, Brushed Gray, and Smoked Ebony<br>Platinum, Silver Pearl, Monaco, Midnight, Porcelain (while quantities last)<br>4<br>One independent flow rate (on or off) adjustment; powered by the circulation pump<br>North America (60 Hz): 5.5 kW, High Flow<br>High Flow, 2.7 kW<br>North America (60 Hz): 240 VAC@40A, 50A, or 60A<br>Export (50 Hz): 220-240 VAC@1x32A, 1x20A/1x16A, 3x16A, or suitably rated                                                                                                                                                                                                                                                                                                                                                                                                                                                                                                                                                                                                                                                                                                                                                                                                                                                                        |
| Export (50 Hz):<br>LED Lighting<br>ProFinish™ Cabinet Colors<br>Acrylic Colors<br>Headrests<br>Waterfall<br>Heater:<br>Export (50 Hz):                                          | Factory installed ClearRay Active Oxygen® System; <u>Optional</u> True™ Water System<br>(Must order with SmartTub® option)<br>ClearRay® UV-C System<br>One underwater light with 4 color modes, one colored waterfall light,<br>cup holders, 2 HYDROSOOTHE pillow lights, and exterior lights<br>Modern Hardwood, Brushed Gray, and Smoked Ebony<br>Platinum, Silver Pearl, Monaco, Midnight, Porcelain (while quantities last)<br>4<br>One independent flow rate (on or off) adjustment; powered by the circulation pump<br>North America (60 Hz): 5.5 kW, High Flow<br>High Flow, 2.7 kW<br>North America (60 Hz): 240 VAC@40A, 50A, or 60A<br>Export (50 Hz): 220-240 VAC@1x32A, 1x20A/1x16A, 3x16A, or suitably rated<br>circuit breaker to comply with local electrical codes. Certain countries may                                                                                                                                                                                                                                                                                                                                                                                                                                                                                                                                                                                                                                                                                                                                                                                        |
| Export (50 Hz):<br>LED Lighting<br>ProFinish™ Cabinet Colors<br>Acrylic Colors<br>Headrests<br>Waterfall<br>Heater:<br>Export (50 Hz):                                          | Factory installed ClearRay Active Oxygen® System; <u>Optional</u> True™ Water System<br>(Must order with SmartTub® option)<br>ClearRay® UV-C System<br>One underwater light with 4 color modes, one colored waterfall light,<br>cup holders, 2 HYDROSOOTHE pillow lights, and exterior lights<br>Modern Hardwood, Brushed Gray, and Smoked Ebony<br>Platinum, Silver Pearl, Monaco, Midnight, Porcelain (while quantities last)<br>4<br>One independent flow rate (on or off) adjustment; powered by the circulation pump<br>North America (60 Hz): 5.5 kW, High Flow<br>High Flow, 2.7 kW<br>North America (60 Hz): 240 VAC@40A, 50A, or 60A<br>Export (50 Hz): 220-240 VAC@1x32A, 1x20A/1x16A, 3x16A, or suitably rated<br>circuit breaker to comply with local electrical codes. Certain countries may<br>require dual power inputs; two GFCI RCD breakers are required for this                                                                                                                                                                                                                                                                                                                                                                                                                                                                                                                                                                                                                                                                                                              |
| Export (50 Hz):<br>LED Lighting<br>ProFinish™ Cabinet Colors<br>Acrylic Colors<br>Headrests<br>Waterfall<br>Heater:<br>Export (50 Hz):<br>Electrical Requirements:              | Factory installed ClearRay Active Oxygen® System; <u>Optional</u> True™ Water System<br>(Must order with SmartTub® option)<br>ClearRay® UV-C System<br>One underwater light with 4 color modes, one colored waterfall light,<br>cup holders, 2 HYDROSOOTHE pillow lights, and exterior lights<br>Modern Hardwood, Brushed Gray, and Smoked Ebony<br>Platinum, Silver Pearl, Monaco, Midnight, Porcelain (while quantities last)<br>4<br>One independent flow rate (on or off) adjustment; powered by the circulation pump<br>North America (60 Hz): 5.5 kW, High Flow<br>High Flow, 2.7 kW<br>North America (60 Hz): 240 VAC@40A, 50A, or 60A<br>Export (50 Hz): 220-240 VAC@1x32A, 1x20A/1x16A, 3x16A, or suitably rated<br>circuit breaker to comply with local electrical codes. Certain countries may<br>require dual power inputs; two GFCI RCD breakers are required for this<br>configuration.                                                                                                                                                                                                                                                                                                                                                                                                                                                                                                                                                                                                                                                                                            |
| Export (50 Hz):<br>LED Lighting<br>ProFinish™ Cabinet Colors<br>Acrylic Colors<br>Headrests<br>Waterfall<br>Heater:<br>Export (50 Hz):                                          | Factory installed ClearRay Active Oxygen® System; <b>Optional</b> True™ Water System<br>(Must order with SmartTub® option)<br>ClearRay® UV-C System<br>One underwater light with 4 color modes, one colored waterfall light,<br>cup holders, 2 HYDROSOOTHE pillow lights, and exterior lights<br>Modern Hardwood, Brushed Gray, and Smoked Ebony<br>Platinum, Silver Pearl, Monaco, Midnight, Porcelain (while quantities last)<br>4<br>One independent flow rate (on or off) adjustment; powered by the circulation pump<br>North America (60 Hz): 5.5 kW, High Flow<br>High Flow, 2.7 kW<br>North America (60 Hz): 240 VAC@40A, 50A, or 60A<br>Export (50 Hz): 220-240 VAC@1x32A, 1x20A/1x16A, 3x16A, or suitably rated<br>circuit breaker to comply with local electrical codes. Certain countries may<br>require dual power inputs; two GFCI RCD breakers are required for this<br>configuration.<br>North America (60 Hz): 10 Years Shell, 7 Years Shell Surface, 5 Years Plumbing                                                                                                                                                                                                                                                                                                                                                                                                                                                                                                                                                                                                          |
| Export (50 Hz):<br>LED Lighting<br>ProFinish™ Cabinet Colors<br>Acrylic Colors<br>Headrests<br>Waterfall<br>Heater:<br>Export (50 Hz):<br>Electrical Requirements:              | Factory installed ClearRay Active Oxygen® System; <u>Optional</u> True™ Water System<br>(Must order with SmartTub® option)<br>ClearRay® UV-C System<br>One underwater light with 4 color modes, one colored waterfall light,<br>cup holders, 2 HYDROSOOTHE pillow lights, and exterior lights<br>Modern Hardwood, Brushed Gray, and Smoked Ebony<br>Platinum, Silver Pearl, Monaco, Midnight, Porcelain (while quantities last)<br>4<br>One independent flow rate (on or off) adjustment; powered by the circulation pump<br>North America (60 Hz): 5.5 kW, High Flow<br>High Flow, 2.7 kW<br>North America (60 Hz): 240 VAC@40A, 50A, or 60A<br>Export (50 Hz): 220-240 VAC@1x32A, 1x20A/1x16A, 3x16A, or suitably rated<br>circuit breaker to comply with local electrical codes. Certain countries may<br>require dual power inputs; two GFCI RCD breakers are required for this<br>configuration.<br>North America (60 Hz): 10 Years Shell, 7 Years Shell Surface, 5 Years Plumbing<br>Component Leaks, 5 Years Equipment and Controls, 5 Years Cabinet, 2 Years Jets,                                                                                                                                                                                                                                                                                                                                                                                                                                                                                                                       |
| Export (50 Hz):<br>LED Lighting<br>ProFinish™ Cabinet Colors<br>Acrylic Colors<br>Headrests<br>Waterfall<br>Heater:<br>Export (50 Hz):<br>Electrical Requirements:              | Factory installed ClearRay Active Oxygen® System; <u>Optional</u> True™ Water System<br>(Must order with SmartTub® option)<br>ClearRay® UV-C System<br>One underwater light with 4 color modes, one colored waterfall light,<br>cup holders, 2 HYDROSOOTHE pillow lights, and exterior lights<br>Modern Hardwood, Brushed Gray, and Smoked Ebony<br>Platinum, Silver Pearl, Monaco, Midnight, Porcelain (while quantities last)<br>4<br>One independent flow rate (on or off) adjustment; powered by the circulation pump<br>North America (60 Hz): 5.5 kW, High Flow<br>High Flow, 2.7 kW<br>North America (60 Hz): 240 VAC@40A, 50A, or 60A<br>Export (50 Hz): 220-240 VAC@1x32A, 1x20A/1x16A, 3x16A, or suitably rated<br>circuit breaker to comply with local electrical codes. Certain countries may<br>require dual power inputs; two GFCI RCD breakers are required for this<br>configuration.<br>North America (60 Hz): 10 Years Shell, 7 Years Shell Surface, 5 Years Plumbing<br>Component Leaks, 5 Years Equipment and Controls, 5 Years Cabinet, 2 Years Jets,<br>2 Years Lights, 1 Year Stereo;                                                                                                                                                                                                                                                                                                                                                                                                                                                                                     |
| Export (50 Hz):<br>LED Lighting<br>ProFinish™ Cabinet Colors<br>Acrylic Colors<br>Headrests<br>Waterfall<br>Heater:<br>Export (50 Hz):<br>Electrical Requirements:              | Factory installed ClearRay Active Oxygen® System; <i>Optional</i> True™ Water System<br>(Must order with SmartTub® option)<br>ClearRay® UV-C System<br>One underwater light with 4 color modes, one colored waterfall light,<br>cup holders, 2 HYDROSOOTHE pillow lights, and exterior lights<br>Modern Hardwood, Brushed Gray, and Smoked Ebony<br>Platinum, Silver Pearl, Monaco, Midnight, Porcelain (while quantities last)<br>4<br>One independent flow rate (on or off) adjustment; powered by the circulation pump<br>North America (60 Hz): 5.5 kW, High Flow<br>High Flow, 2.7 kW<br>North America (60 Hz): 240 VAC@40A, 50A, or 60A<br>Export (50 Hz): 220-240 VAC@1x32A, 1x20A/1x16A, 3x16A, or suitably rated<br>circuit breaker to comply with local electrical codes. Certain countries may<br>require dual power inputs; two GFCI RCD breakers are required for this<br>configuration.<br>North America (60 Hz): 10 Years Shell, 7 Years Shell Surface, 5 Years Plumbing<br>Component Leaks, 5 Years Equipment and Controls, 5 Years Cabinet, 2 Years Jets,<br>2 Years Lights, 1 Year Stereo;<br>Export (50 Hz): 10 Years Shell, 7 Years Shell Surface, 5 Years Plumbing                                                                                                                                                                                                                                                                                                                                                                                                          |
| Export (50 Hz):<br>LED Lighting<br>ProFinish™ Cabinet Colors<br>Acrylic Colors<br>Headrests<br>Waterfall<br>Heater:<br>Export (50 Hz):<br>Electrical Requirements:              | Factory installed ClearRay Active Oxygen® System; <i>Optional</i> True™ Water System<br>(Must order with SmartTub® option)<br>ClearRay® UV-C System<br>One underwater light with 4 color modes, one colored waterfall light,<br>cup holders, 2 HYDROSOOTHE pillow lights, and exterior lights<br>Modern Hardwood, Brushed Gray, and Smoked Ebony<br>Platinum, Silver Pearl, Monaco, Midnight, Porcelain (while quantities last)<br>4<br>One independent flow rate (on or off) adjustment; powered by the circulation pump<br>North America (60 Hz): 5.5 kW, High Flow<br>High Flow, 2.7 kW<br>North America (60 Hz): 240 VAC@40A, 50A, or 60A<br>Export (50 Hz): 220-240 VAC@1x32A, 1x20A/1x16A, 3x16A, or suitably rated<br>circuit breaker to comply with local electrical codes. Certain countries may<br>require dual power inputs; two GFCI RCD breakers are required for this<br>configuration.<br>North America (60 Hz): 10 Years Shell, 7 Years Shell Surface, 5 Years Plumbing<br>Component Leaks, 5 Years Equipment and Controls, 5 Years Cabinet, 2 Years Jets,<br>2 Years Lights, 1 Year Stereo;<br>Export (50 Hz): 10 Years Shell, 7 Years Shell Surface, 5 Years Plumbing<br>Component Leaks, 5 Years Equipment and Controls, 5 Years Cabinet, 2 Years Jets,                                                                                                                                                                                                                                                                                                                       |
| Export (50 Hz):<br>LED Lighting<br>ProFinish™ Cabinet Colors<br>Acrylic Colors<br>Headrests<br>Waterfall<br>Heater:<br>Export (50 Hz):<br>Electrical Requirements:              | Factory installed ClearRay Active Oxygen® System; <u>Optional</u> True™ Water System<br>(Must order with SmartTub® option)<br>ClearRay® UV-C System<br>One underwater light with 4 color modes, one colored waterfall light,<br>cup holders, 2 HYDROSOOTHE pillow lights, and exterior lights<br>Modern Hardwood, Brushed Gray, and Smoked Ebony<br>Platinum, Silver Pearl, Monaco, Midnight, Porcelain (while quantities last)<br>4<br>One independent flow rate (on or off) adjustment; powered by the circulation pump<br>North America (60 Hz): 5.5 kW, High Flow<br>High Flow, 2.7 kW<br>North America (60 Hz): 240 VAC@40A, 50A, or 60A<br>Export (50 Hz): 220-240 VAC@1x32A, 1x20A/1x16A, 3x16A, or suitably rated<br>circuit breaker to comply with local electrical codes. Certain countries may<br>require dual power inputs; two GFCI RCD breakers are required for this<br>configuration.<br>North America (60 Hz): 10 Years Shell, 7 Years Shell Surface, 5 Years Plumbing<br>Component Leaks, 5 Years Equipment and Controls, 5 Years Cabinet, 2 Years Jets,<br>2 Years Lights, 1 Year Shell, 7 Years Shell Surface, 5 Years Plumbing<br>Component Leaks, 5 Years Equipment and Controls, 5 Years Cabinet, 2 Years Jets,<br>2 Years Lights, 1 Year Shell, 7 Years Shell Surface, 5 Years Plumbing<br>Component Leaks, 5 Years Equipment and Controls, 5 Years Cabinet, 2 Years Jets,<br>2 Years Lights, 1 Year Shell, 7 Years Shell Surface, 5 Years Plumbing<br>Component Leaks, 5 Years Equipment and Controls, 5 Years Cabinet,<br>2 Years Jets, 2 Years Lights, 2 Years Stereo |
| Export (50 Hz):<br>LED Lighting<br>ProFinish™ Cabinet Colors<br>Acrylic Colors<br>Headrests<br>Waterfall<br>Heater:<br>Export (50 Hz):<br>Electrical Requirements:<br>Warranty* | Factory installed ClearRay Active Oxygen® System; <u>Optional</u> True™ Water System<br>(Must order with SmartTub® option)<br>ClearRay® UV-C System<br>One underwater light with 4 color modes, one colored waterfall light,<br>cup holders, 2 HYDROSOOTHE pillow lights, and exterior lights<br>Modern Hardwood, Brushed Gray, and Smoked Ebony<br>Platinum, Silver Pearl, Monaco, Midnight, Porcelain (while quantities last)<br>4<br>One independent flow rate (on or off) adjustment; powered by the circulation pump<br>North America (60 Hz): 5.5 kW, High Flow<br>High Flow, 2.7 kW<br>North America (60 Hz): 240 VAC@40A, 50A, or 60A<br>Export (50 Hz): 220-240 VAC@1x32A, 1x20A/1x16A, 3x16A, or suitably rated<br>circuit breaker to comply with local electrical codes. Certain countries may<br>require dual power inputs; two GFCI RCD breakers are required for this<br>configuration.<br>North America (60 Hz): 10 Years Shell, 7 Years Shell Surface, 5 Years Plumbing<br>Component Leaks, 5 Years Equipment and Controls, 5 Years Cabinet, 2 Years Jets,<br>2 Years Lights, 1 Year Stereo;<br>Export (50 Hz): 10 Years Shell, 7 Years Shell Surface, 5 Years Plumbing<br>Component Leaks, 5 Years Equipment and Controls, 5 Years Cabinet,<br>2 Years Jets, 2 Years Lights, 2 Years Stereo<br>SmartTub® Module (Must order with the True™ Water Sytem), 2 IR Therapy Lights                                                                                                                                                                                                    |
| Export (50 Hz):<br>LED Lighting<br>ProFinish™ Cabinet Colors<br>Acrylic Colors<br>Headrests<br>Waterfall<br>Heater:<br>Export (50 Hz):<br>Electrical Requirements:<br>Warranty* | Factory installed ClearRay Active Oxygen® System; <u>Optional</u> True™ Water System<br>(Must order with SmartTub® option)<br>ClearRay® UV-C System<br>One underwater light with 4 color modes, one colored waterfall light,<br>cup holders, 2 HYDROSOOTHE pillow lights, and exterior lights<br>Modern Hardwood, Brushed Gray, and Smoked Ebony<br>Platinum, Silver Pearl, Monaco, Midnight, Porcelain (while quantities last)<br>4<br>One independent flow rate (on or off) adjustment; powered by the circulation pump<br>North America (60 Hz): 5.5 kW, High Flow<br>High Flow, 2.7 kW<br>North America (60 Hz): 240 VAC@40A, 50A, or 60A<br>Export (50 Hz): 220-240 VAC@1x32A, 1x20A/1x16A, 3x16A, or suitably rated<br>circuit breaker to comply with local electrical codes. Certain countries may<br>require dual power inputs; two GFCI RCD breakers are required for this<br>configuration.<br>North America (60 Hz): 10 Years Shell, 7 Years Shell Surface, 5 Years Plumbing<br>Component Leaks, 5 Years Equipment and Controls, 5 Years Cabinet, 2 Years Jets,<br>2 Years Lights, 1 Year Shell, 7 Years Shell Surface, 5 Years Plumbing<br>Component Leaks, 5 Years Equipment and Controls, 5 Years Cabinet, 2 Years Jets,<br>2 Years Lights, 1 Year Shell, 7 Years Shell Surface, 5 Years Plumbing<br>Component Leaks, 5 Years Equipment and Controls, 5 Years Cabinet, 2 Years Jets,<br>2 Years Lights, 1 Year Shell, 7 Years Shell Surface, 5 Years Plumbing<br>Component Leaks, 5 Years Equipment and Controls, 5 Years Cabinet,<br>2 Years Jets, 2 Years Lights, 2 Years Stereo |