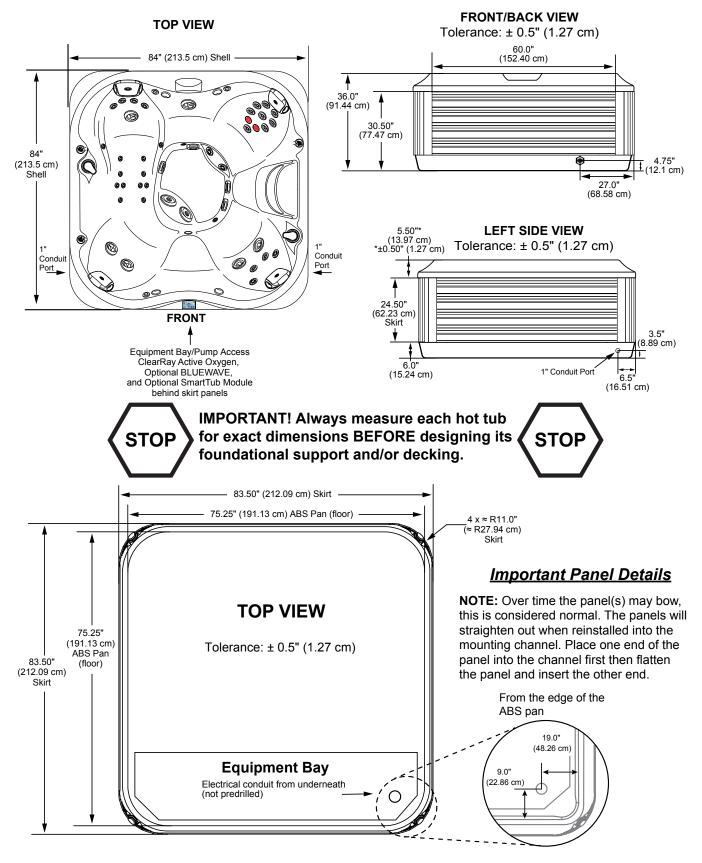

## Jacuzzi J-335 Specifications

| Seating Capacity                                                                                                                                                                | 5-6 Adults                                                                                                                                                                                                                                                                                                                                                                                                                                                                                                                                                                                                                                                                                                                                                                                                                                                                                                                                                                                                                                                                                                                                                                                                                                                                                                                                                                                                                                                                                                                                                                                       |
|---------------------------------------------------------------------------------------------------------------------------------------------------------------------------------|--------------------------------------------------------------------------------------------------------------------------------------------------------------------------------------------------------------------------------------------------------------------------------------------------------------------------------------------------------------------------------------------------------------------------------------------------------------------------------------------------------------------------------------------------------------------------------------------------------------------------------------------------------------------------------------------------------------------------------------------------------------------------------------------------------------------------------------------------------------------------------------------------------------------------------------------------------------------------------------------------------------------------------------------------------------------------------------------------------------------------------------------------------------------------------------------------------------------------------------------------------------------------------------------------------------------------------------------------------------------------------------------------------------------------------------------------------------------------------------------------------------------------------------------------------------------------------------------------|
|                                                                                                                                                                                 | 84" x 84" x 36" (213.5 cm x 213.5 cm x 91.44 cm);                                                                                                                                                                                                                                                                                                                                                                                                                                                                                                                                                                                                                                                                                                                                                                                                                                                                                                                                                                                                                                                                                                                                                                                                                                                                                                                                                                                                                                                                                                                                                |
|                                                                                                                                                                                 | Fon Complete Dimensione, Oce news 04                                                                                                                                                                                                                                                                                                                                                                                                                                                                                                                                                                                                                                                                                                                                                                                                                                                                                                                                                                                                                                                                                                                                                                                                                                                                                                                                                                                                                                                                                                                                                             |
| Dry Weight                                                                                                                                                                      |                                                                                                                                                                                                                                                                                                                                                                                                                                                                                                                                                                                                                                                                                                                                                                                                                                                                                                                                                                                                                                                                                                                                                                                                                                                                                                                                                                                                                                                                                                                                                                                                  |
| Filled Weight (Spa Volume)                                                                                                                                                      |                                                                                                                                                                                                                                                                                                                                                                                                                                                                                                                                                                                                                                                                                                                                                                                                                                                                                                                                                                                                                                                                                                                                                                                                                                                                                                                                                                                                                                                                                                                                                                                                  |
| Filled Weight (Average Fill)                                                                                                                                                    |                                                                                                                                                                                                                                                                                                                                                                                                                                                                                                                                                                                                                                                                                                                                                                                                                                                                                                                                                                                                                                                                                                                                                                                                                                                                                                                                                                                                                                                                                                                                                                                                  |
| Water Capacity (Spa Volume)                                                                                                                                                     |                                                                                                                                                                                                                                                                                                                                                                                                                                                                                                                                                                                                                                                                                                                                                                                                                                                                                                                                                                                                                                                                                                                                                                                                                                                                                                                                                                                                                                                                                                                                                                                                  |
| Water Capacity (Opa Volume)                                                                                                                                                     |                                                                                                                                                                                                                                                                                                                                                                                                                                                                                                                                                                                                                                                                                                                                                                                                                                                                                                                                                                                                                                                                                                                                                                                                                                                                                                                                                                                                                                                                                                                                                                                                  |
|                                                                                                                                                                                 | Solid state electronic touchscreen controls,                                                                                                                                                                                                                                                                                                                                                                                                                                                                                                                                                                                                                                                                                                                                                                                                                                                                                                                                                                                                                                                                                                                                                                                                                                                                                                                                                                                                                                                                                                                                                     |
|                                                                                                                                                                                 | programmable temperature, filtration, and heat cycles                                                                                                                                                                                                                                                                                                                                                                                                                                                                                                                                                                                                                                                                                                                                                                                                                                                                                                                                                                                                                                                                                                                                                                                                                                                                                                                                                                                                                                                                                                                                            |
| Dump 4                                                                                                                                                                          | North America (60 Hz): 1-Speed, 4.8 HP brake,                                                                                                                                                                                                                                                                                                                                                                                                                                                                                                                                                                                                                                                                                                                                                                                                                                                                                                                                                                                                                                                                                                                                                                                                                                                                                                                                                                                                                                                                                                                                                    |
| Pump 1                                                                                                                                                                          |                                                                                                                                                                                                                                                                                                                                                                                                                                                                                                                                                                                                                                                                                                                                                                                                                                                                                                                                                                                                                                                                                                                                                                                                                                                                                                                                                                                                                                                                                                                                                                                                  |
|                                                                                                                                                                                 | 2.5 HP continuous, 56 Frame Shown with the optional                                                                                                                                                                                                                                                                                                                                                                                                                                                                                                                                                                                                                                                                                                                                                                                                                                                                                                                                                                                                                                                                                                                                                                                                                                                                                                                                                                                                                                                                                                                                              |
|                                                                                                                                                                                 | 1-Speed, 2.0 HP continuous IR Therapy Lights                                                                                                                                                                                                                                                                                                                                                                                                                                                                                                                                                                                                                                                                                                                                                                                                                                                                                                                                                                                                                                                                                                                                                                                                                                                                                                                                                                                                                                                                                                                                                     |
| Pump 2                                                                                                                                                                          | North America (60 Hz): 1-Speed, 4.8 HP brake, 2.5 HP                                                                                                                                                                                                                                                                                                                                                                                                                                                                                                                                                                                                                                                                                                                                                                                                                                                                                                                                                                                                                                                                                                                                                                                                                                                                                                                                                                                                                                                                                                                                             |
|                                                                                                                                                                                 | continuous, 56 Frame                                                                                                                                                                                                                                                                                                                                                                                                                                                                                                                                                                                                                                                                                                                                                                                                                                                                                                                                                                                                                                                                                                                                                                                                                                                                                                                                                                                                                                                                                                                                                                             |
|                                                                                                                                                                                 | 1-Speed, 2.0 HP continuous                                                                                                                                                                                                                                                                                                                                                                                                                                                                                                                                                                                                                                                                                                                                                                                                                                                                                                                                                                                                                                                                                                                                                                                                                                                                                                                                                                                                                                                                                                                                                                       |
| Circulation Pump                                                                                                                                                                |                                                                                                                                                                                                                                                                                                                                                                                                                                                                                                                                                                                                                                                                                                                                                                                                                                                                                                                                                                                                                                                                                                                                                                                                                                                                                                                                                                                                                                                                                                                                                                                                  |
|                                                                                                                                                                                 | North America (60 Hz): 5.5 kW High Flow                                                                                                                                                                                                                                                                                                                                                                                                                                                                                                                                                                                                                                                                                                                                                                                                                                                                                                                                                                                                                                                                                                                                                                                                                                                                                                                                                                                                                                                                                                                                                          |
| Export (50 Hz)                                                                                                                                                                  |                                                                                                                                                                                                                                                                                                                                                                                                                                                                                                                                                                                                                                                                                                                                                                                                                                                                                                                                                                                                                                                                                                                                                                                                                                                                                                                                                                                                                                                                                                                                                                                                  |
| Total PowerPro® Jets                                                                                                                                                            |                                                                                                                                                                                                                                                                                                                                                                                                                                                                                                                                                                                                                                                                                                                                                                                                                                                                                                                                                                                                                                                                                                                                                                                                                                                                                                                                                                                                                                                                                                                                                                                                  |
|                                                                                                                                                                                 | 2 PowerPro® FX Large Rotational                                                                                                                                                                                                                                                                                                                                                                                                                                                                                                                                                                                                                                                                                                                                                                                                                                                                                                                                                                                                                                                                                                                                                                                                                                                                                                                                                                                                                                                                                                                                                                  |
| Seat B Jets                                                                                                                                                                     | 4 PowerPro® FX, 1 PowerPro® FX Large Rotational, 12 PowerPro® BX                                                                                                                                                                                                                                                                                                                                                                                                                                                                                                                                                                                                                                                                                                                                                                                                                                                                                                                                                                                                                                                                                                                                                                                                                                                                                                                                                                                                                                                                                                                                 |
| Seat C Jets                                                                                                                                                                     | 1 PowerPro® FX Large Rotational                                                                                                                                                                                                                                                                                                                                                                                                                                                                                                                                                                                                                                                                                                                                                                                                                                                                                                                                                                                                                                                                                                                                                                                                                                                                                                                                                                                                                                                                                                                                                                  |
| Seat D Jets (Standard model)                                                                                                                                                    | 10 PowerPro® FX, 2 PowerPro® FX Rotational                                                                                                                                                                                                                                                                                                                                                                                                                                                                                                                                                                                                                                                                                                                                                                                                                                                                                                                                                                                                                                                                                                                                                                                                                                                                                                                                                                                                                                                                                                                                                       |
| Seat D Jets (optional IR Therapy)                                                                                                                                               | 8 PowerPro® FX, 2 IR Therapy Lights, 2 PowerPro® FX Rotational                                                                                                                                                                                                                                                                                                                                                                                                                                                                                                                                                                                                                                                                                                                                                                                                                                                                                                                                                                                                                                                                                                                                                                                                                                                                                                                                                                                                                                                                                                                                   |
| Seat D HYDROSOOTHE <sup>™</sup> Jets                                                                                                                                            | 2 PowerPro® FX Directional with independent flow rate valve                                                                                                                                                                                                                                                                                                                                                                                                                                                                                                                                                                                                                                                                                                                                                                                                                                                                                                                                                                                                                                                                                                                                                                                                                                                                                                                                                                                                                                                                                                                                      |
|                                                                                                                                                                                 | 2 PowerPro® FX, 2 PowerPro® FX Rotational, 2 PowerPro® FX Large                                                                                                                                                                                                                                                                                                                                                                                                                                                                                                                                                                                                                                                                                                                                                                                                                                                                                                                                                                                                                                                                                                                                                                                                                                                                                                                                                                                                                                                                                                                                  |
| Footwell (F)                                                                                                                                                                    |                                                                                                                                                                                                                                                                                                                                                                                                                                                                                                                                                                                                                                                                                                                                                                                                                                                                                                                                                                                                                                                                                                                                                                                                                                                                                                                                                                                                                                                                                                                                                                                                  |
| Massage Selectors                                                                                                                                                               |                                                                                                                                                                                                                                                                                                                                                                                                                                                                                                                                                                                                                                                                                                                                                                                                                                                                                                                                                                                                                                                                                                                                                                                                                                                                                                                                                                                                                                                                                                                                                                                                  |
| Air Controls                                                                                                                                                                    | 3. On/Off rocker style                                                                                                                                                                                                                                                                                                                                                                                                                                                                                                                                                                                                                                                                                                                                                                                                                                                                                                                                                                                                                                                                                                                                                                                                                                                                                                                                                                                                                                                                                                                                                                           |
|                                                                                                                                                                                 | Two 60 ft <sup>2</sup> filter cartridges; filter 1 on 8-hour circulation pump; filter 2 on jets pump 1;                                                                                                                                                                                                                                                                                                                                                                                                                                                                                                                                                                                                                                                                                                                                                                                                                                                                                                                                                                                                                                                                                                                                                                                                                                                                                                                                                                                                                                                                                          |
|                                                                                                                                                                                 |                                                                                                                                                                                                                                                                                                                                                                                                                                                                                                                                                                                                                                                                                                                                                                                                                                                                                                                                                                                                                                                                                                                                                                                                                                                                                                                                                                                                                                                                                                                                                                                                  |
| ······                                                                                                                                                                          | Factory installed ClearRay Active Oxygen® System: <b>Optional</b> True™ Water System                                                                                                                                                                                                                                                                                                                                                                                                                                                                                                                                                                                                                                                                                                                                                                                                                                                                                                                                                                                                                                                                                                                                                                                                                                                                                                                                                                                                                                                                                                             |
|                                                                                                                                                                                 | Factory installed ClearRay Active Oxygen® System; <b><u>Optional</u></b> True™ Water System                                                                                                                                                                                                                                                                                                                                                                                                                                                                                                                                                                                                                                                                                                                                                                                                                                                                                                                                                                                                                                                                                                                                                                                                                                                                                                                                                                                                                                                                                                      |
|                                                                                                                                                                                 | Factory installed ClearRay Active Oxygen® System; <b><u>Optional</u></b> True™ Water System (Must order with SmartTub® option)                                                                                                                                                                                                                                                                                                                                                                                                                                                                                                                                                                                                                                                                                                                                                                                                                                                                                                                                                                                                                                                                                                                                                                                                                                                                                                                                                                                                                                                                   |
| Export (50 Hz):                                                                                                                                                                 | Factory installed ClearRay Active Oxygen® System; <u>Optional</u> True™ Water System<br>(Must order with SmartTub® option)<br>ClearRay® UV-C System                                                                                                                                                                                                                                                                                                                                                                                                                                                                                                                                                                                                                                                                                                                                                                                                                                                                                                                                                                                                                                                                                                                                                                                                                                                                                                                                                                                                                                              |
| Export (50 Hz):                                                                                                                                                                 | Factory installed ClearRay Active Oxygen® System; <u>Optional</u> True™ Water System<br>(Must order with SmartTub® option)<br>ClearRay® UV-C System<br>One underwater light with 4 color modes, one colored waterfall light,                                                                                                                                                                                                                                                                                                                                                                                                                                                                                                                                                                                                                                                                                                                                                                                                                                                                                                                                                                                                                                                                                                                                                                                                                                                                                                                                                                     |
| Export (50 Hz):<br>LED Lighting                                                                                                                                                 | Factory installed ClearRay Active Oxygen® System; <u>Optional</u> True™ Water System<br>(Must order with SmartTub® option)<br>ClearRay® UV-C System<br>One underwater light with 4 color modes, one colored waterfall light,<br>cup holders, 2 HYDROSOOTHE pillow lights, and exterior lights                                                                                                                                                                                                                                                                                                                                                                                                                                                                                                                                                                                                                                                                                                                                                                                                                                                                                                                                                                                                                                                                                                                                                                                                                                                                                                    |
| Export (50 Hz):<br>LED Lighting<br>ProFinish™ Cabinet Colors                                                                                                                    | Factory installed ClearRay Active Oxygen® System; <u>Optional</u> True™ Water System<br>(Must order with SmartTub® option)<br>ClearRay® UV-C System<br>One underwater light with 4 color modes, one colored waterfall light,<br>cup holders, 2 HYDROSOOTHE pillow lights, and exterior lights<br>Modern Hardwood, Brushed Gray, and Smoked Ebony                                                                                                                                                                                                                                                                                                                                                                                                                                                                                                                                                                                                                                                                                                                                                                                                                                                                                                                                                                                                                                                                                                                                                                                                                                                 |
| Export (50 Hz):<br>LED Lighting<br>ProFinish™ Cabinet Colors<br>Acrylic Colors                                                                                                  | Factory installed ClearRay Active Oxygen® System; <u>Optional</u> True™ Water System<br>(Must order with SmartTub® option)<br>ClearRay® UV-C System<br>One underwater light with 4 color modes, one colored waterfall light,<br>cup holders, 2 HYDROSOOTHE pillow lights, and exterior lights<br>Modern Hardwood, Brushed Gray, and Smoked Ebony<br>Platinum, Silver Pearl, Monaco, Midnight, Porcelain (while quantities last)                                                                                                                                                                                                                                                                                                                                                                                                                                                                                                                                                                                                                                                                                                                                                                                                                                                                                                                                                                                                                                                                                                                                                                  |
| Export (50 Hz):<br>LED Lighting<br>ProFinish™ Cabinet Colors<br>Acrylic Colors<br>Headrests                                                                                     | Factory installed ClearRay Active Oxygen® System; <u>Optional</u> True™ Water System<br>(Must order with SmartTub® option)<br>ClearRay® UV-C System<br>One underwater light with 4 color modes, one colored waterfall light,<br>cup holders, 2 HYDROSOOTHE pillow lights, and exterior lights<br>Modern Hardwood, Brushed Gray, and Smoked Ebony<br>Platinum, Silver Pearl, Monaco, Midnight, Porcelain (while quantities last)<br>4                                                                                                                                                                                                                                                                                                                                                                                                                                                                                                                                                                                                                                                                                                                                                                                                                                                                                                                                                                                                                                                                                                                                                             |
| Export (50 Hz):<br>LED Lighting<br>ProFinish™ Cabinet Colors<br>Acrylic Colors<br>Headrests<br>Waterfall                                                                        | Factory installed ClearRay Active Oxygen® System; <u>Optional</u> True™ Water System<br>(Must order with SmartTub® option)<br>ClearRay® UV-C System<br>One underwater light with 4 color modes, one colored waterfall light,<br>cup holders, 2 HYDROSOOTHE pillow lights, and exterior lights<br>Modern Hardwood, Brushed Gray, and Smoked Ebony<br>Platinum, Silver Pearl, Monaco, Midnight, Porcelain (while quantities last)<br>4<br>One independent flow rate (on or off) adjustment; powered by the circulation pump                                                                                                                                                                                                                                                                                                                                                                                                                                                                                                                                                                                                                                                                                                                                                                                                                                                                                                                                                                                                                                                                        |
| Export (50 Hz):<br>LED Lighting<br>ProFinish™ Cabinet Colors<br>Acrylic Colors<br>Headrests<br>Waterfall<br>Heater:                                                             | Factory installed ClearRay Active Oxygen® System; <b>Optional</b> True™ Water System<br>(Must order with SmartTub® option)<br><b>ClearRay® UV-C System</b><br>One underwater light with 4 color modes, one colored waterfall light,<br>cup holders, 2 HYDROSOOTHE pillow lights, and exterior lights<br>Modern Hardwood, Brushed Gray, and Smoked Ebony<br>Platinum, Silver Pearl, Monaco, Midnight, Porcelain (while quantities last)<br>4<br>One independent flow rate (on or off) adjustment; powered by the circulation pump<br>North America (60 Hz): 5.5 kW, High Flow                                                                                                                                                                                                                                                                                                                                                                                                                                                                                                                                                                                                                                                                                                                                                                                                                                                                                                                                                                                                                     |
| Export (50 Hz):<br>LED Lighting<br>ProFinish™ Cabinet Colors<br>Acrylic Colors<br>Headrests<br>Waterfall<br>Heater:<br>Export (50 Hz):                                          | Factory installed ClearRay Active Oxygen® System; <b>Optional</b> True™ Water System<br>(Must order with SmartTub® option)<br><b>ClearRay® UV-C System</b><br>One underwater light with 4 color modes, one colored waterfall light,<br>cup holders, 2 HYDROSOOTHE pillow lights, and exterior lights<br>Modern Hardwood, Brushed Gray, and Smoked Ebony<br>Platinum, Silver Pearl, Monaco, Midnight, Porcelain (while quantities last)<br>4<br>One independent flow rate (on or off) adjustment; powered by the circulation pump<br>North America (60 Hz): 5.5 kW, High Flow<br><b>High Flow, 2.7 kW</b>                                                                                                                                                                                                                                                                                                                                                                                                                                                                                                                                                                                                                                                                                                                                                                                                                                                                                                                                                                                         |
| Export (50 Hz):<br>LED Lighting<br>ProFinish™ Cabinet Colors<br>Acrylic Colors<br>Headrests<br>Waterfall<br>Heater:<br>Export (50 Hz):                                          | Factory installed ClearRay Active Oxygen® System; <b>Optional</b> True™ Water System<br>(Must order with SmartTub® option)<br>ClearRay® UV-C System<br>One underwater light with 4 color modes, one colored waterfall light,<br>cup holders, 2 HYDROSOOTHE pillow lights, and exterior lights<br>Modern Hardwood, Brushed Gray, and Smoked Ebony<br>Platinum, Silver Pearl, Monaco, Midnight, Porcelain (while quantities last)<br>4<br>One independent flow rate (on or off) adjustment; powered by the circulation pump<br>North America (60 Hz): 5.5 kW, High Flow<br>High Flow, 2.7 kW<br>North America (60 Hz): 240 VAC@40A, 50A, or 60A                                                                                                                                                                                                                                                                                                                                                                                                                                                                                                                                                                                                                                                                                                                                                                                                                                                                                                                                                    |
| Export (50 Hz):<br>LED Lighting<br>ProFinish™ Cabinet Colors<br>Acrylic Colors<br>Headrests<br>Waterfall<br>Heater:<br>Export (50 Hz):                                          | Factory installed ClearRay Active Oxygen® System; <b>Optional</b> True™ Water System<br>(Must order with SmartTub® option)<br>ClearRay® UV-C System<br>One underwater light with 4 color modes, one colored waterfall light,<br>cup holders, 2 HYDROSOOTHE pillow lights, and exterior lights<br>Modern Hardwood, Brushed Gray, and Smoked Ebony<br>Platinum, Silver Pearl, Monaco, Midnight, Porcelain (while quantities last)<br>4<br>One independent flow rate (on or off) adjustment; powered by the circulation pump<br>North America (60 Hz): 5.5 kW, High Flow<br>High Flow, 2.7 kW<br>North America (60 Hz): 240 VAC@40A, 50A, or 60A<br>Export (50 Hz): 220-240 VAC@1x32A, 1x20A/1x16A, 3x16A, or suitably rated                                                                                                                                                                                                                                                                                                                                                                                                                                                                                                                                                                                                                                                                                                                                                                                                                                                                        |
| Export (50 Hz):<br>LED Lighting<br>ProFinish™ Cabinet Colors<br>Acrylic Colors<br>Headrests<br>Waterfall<br>Heater:<br>Export (50 Hz):                                          | Factory installed ClearRay Active Oxygen® System; <u>Optional</u> True™ Water System<br>(Must order with SmartTub® option)<br>ClearRay® UV-C System<br>One underwater light with 4 color modes, one colored waterfall light,<br>cup holders, 2 HYDROSOOTHE pillow lights, and exterior lights<br>Modern Hardwood, Brushed Gray, and Smoked Ebony<br>Platinum, Silver Pearl, Monaco, Midnight, Porcelain (while quantities last)<br>4<br>One independent flow rate (on or off) adjustment; powered by the circulation pump<br>North America (60 Hz): 5.5 kW, High Flow<br>High Flow, 2.7 kW<br>North America (60 Hz): 240 VAC@40A, 50A, or 60A<br>Export (50 Hz): 220-240 VAC@1x32A, 1x20A/1x16A, 3x16A, or suitably rated<br>circuit breaker to comply with local electrical codes. Certain countries may                                                                                                                                                                                                                                                                                                                                                                                                                                                                                                                                                                                                                                                                                                                                                                                        |
| Export (50 Hz):<br>LED Lighting<br>ProFinish™ Cabinet Colors<br>Acrylic Colors<br>Headrests<br>Waterfall<br>Heater:<br>Export (50 Hz):                                          | Factory installed ClearRay Active Oxygen® System; <u>Optional</u> True™ Water System<br>(Must order with SmartTub® option)<br>ClearRay® UV-C System<br>One underwater light with 4 color modes, one colored waterfall light,<br>cup holders, 2 HYDROSOOTHE pillow lights, and exterior lights<br>Modern Hardwood, Brushed Gray, and Smoked Ebony<br>Platinum, Silver Pearl, Monaco, Midnight, Porcelain (while quantities last)<br>4<br>One independent flow rate (on or off) adjustment; powered by the circulation pump<br>North America (60 Hz): 5.5 kW, High Flow<br>High Flow, 2.7 kW<br>North America (60 Hz): 240 VAC@40A, 50A, or 60A<br>Export (50 Hz): 220-240 VAC@1x32A, 1x20A/1x16A, 3x16A, or suitably rated<br>circuit breaker to comply with local electrical codes. Certain countries may<br>require dual power inputs; two GFCI RCD breakers are required for this                                                                                                                                                                                                                                                                                                                                                                                                                                                                                                                                                                                                                                                                                                              |
| Export (50 Hz):<br>LED Lighting<br>ProFinish™ Cabinet Colors<br>Acrylic Colors<br>Headrests<br>Waterfall<br>Heater:<br>Export (50 Hz):<br>Electrical Requirements:              | Factory installed ClearRay Active Oxygen® System; <u>Optional</u> True™ Water System<br>(Must order with SmartTub® option)<br>ClearRay® UV-C System<br>One underwater light with 4 color modes, one colored waterfall light,<br>cup holders, 2 HYDROSOOTHE pillow lights, and exterior lights<br>Modern Hardwood, Brushed Gray, and Smoked Ebony<br>Platinum, Silver Pearl, Monaco, Midnight, Porcelain (while quantities last)<br>4<br>One independent flow rate (on or off) adjustment; powered by the circulation pump<br>North America (60 Hz): 5.5 kW, High Flow<br>High Flow, 2.7 kW<br>North America (60 Hz): 240 VAC@40A, 50A, or 60A<br>Export (50 Hz): 220-240 VAC@1x32A, 1x20A/1x16A, 3x16A, or suitably rated<br>circuit breaker to comply with local electrical codes. Certain countries may<br>require dual power inputs; two GFCI RCD breakers are required for this<br>configuration.                                                                                                                                                                                                                                                                                                                                                                                                                                                                                                                                                                                                                                                                                            |
| Export (50 Hz):<br>LED Lighting<br>ProFinish™ Cabinet Colors<br>Acrylic Colors<br>Headrests<br>Waterfall<br>Heater:<br>Export (50 Hz):                                          | Factory installed ClearRay Active Oxygen® System; <b>Optional</b> True™ Water System<br>(Must order with SmartTub® option)<br>ClearRay® UV-C System<br>One underwater light with 4 color modes, one colored waterfall light,<br>cup holders, 2 HYDROSOOTHE pillow lights, and exterior lights<br>Modern Hardwood, Brushed Gray, and Smoked Ebony<br>Platinum, Silver Pearl, Monaco, Midnight, Porcelain (while quantities last)<br>4<br>One independent flow rate (on or off) adjustment; powered by the circulation pump<br>North America (60 Hz): 5.5 kW, High Flow<br>High Flow, 2.7 kW<br>North America (60 Hz): 240 VAC@40A, 50A, or 60A<br>Export (50 Hz): 220-240 VAC@1x32A, 1x20A/1x16A, 3x16A, or suitably rated<br>circuit breaker to comply with local electrical codes. Certain countries may<br>require dual power inputs; two GFCI RCD breakers are required for this<br>configuration.<br>North America (60 Hz): 10 Years Shell, 7 Years Shell Surface, 5 Years Plumbing                                                                                                                                                                                                                                                                                                                                                                                                                                                                                                                                                                                                          |
| Export (50 Hz):<br>LED Lighting<br>ProFinish™ Cabinet Colors<br>Acrylic Colors<br>Headrests<br>Waterfall<br>Heater:<br>Export (50 Hz):<br>Electrical Requirements:              | Factory installed ClearRay Active Oxygen® System; <u>Optional</u> True™ Water System<br>(Must order with SmartTub® option)<br>ClearRay® UV-C System<br>One underwater light with 4 color modes, one colored waterfall light,<br>cup holders, 2 HYDROSOOTHE pillow lights, and exterior lights<br>Modern Hardwood, Brushed Gray, and Smoked Ebony<br>Platinum, Silver Pearl, Monaco, Midnight, Porcelain (while quantities last)<br>4<br>One independent flow rate (on or off) adjustment; powered by the circulation pump<br>North America (60 Hz): 5.5 kW, High Flow<br>High Flow, 2.7 kW<br>North America (60 Hz): 240 VAC@40A, 50A, or 60A<br>Export (50 Hz): 220-240 VAC@1x32A, 1x20A/1x16A, 3x16A, or suitably rated<br>circuit breaker to comply with local electrical codes. Certain countries may<br>require dual power inputs; two GFCI RCD breakers are required for this<br>configuration.<br>North America (60 Hz): 10 Years Shell, 7 Years Shell Surface, 5 Years Plumbing<br>Component Leaks, 5 Years Equipment and Controls, 5 Years Cabinet, 2 Years Jets,                                                                                                                                                                                                                                                                                                                                                                                                                                                                                                                       |
| Export (50 Hz):<br>LED Lighting<br>ProFinish™ Cabinet Colors<br>Acrylic Colors<br>Headrests<br>Waterfall<br>Heater:<br>Export (50 Hz):<br>Electrical Requirements:              | Factory installed ClearRay Active Oxygen® System; <u>Optional</u> True™ Water System<br>(Must order with SmartTub® option)<br>ClearRay® UV-C System<br>One underwater light with 4 color modes, one colored waterfall light,<br>cup holders, 2 HYDROSOOTHE pillow lights, and exterior lights<br>Modern Hardwood, Brushed Gray, and Smoked Ebony<br>Platinum, Silver Pearl, Monaco, Midnight, Porcelain (while quantities last)<br>4<br>One independent flow rate (on or off) adjustment; powered by the circulation pump<br>North America (60 Hz): 5.5 kW, High Flow<br>High Flow, 2.7 kW<br>North America (60 Hz): 240 VAC@40A, 50A, or 60A<br>Export (50 Hz): 220-240 VAC@1x32A, 1x20A/1x16A, 3x16A, or suitably rated<br>circuit breaker to comply with local electrical codes. Certain countries may<br>require dual power inputs; two GFCI RCD breakers are required for this<br>configuration.<br>North America (60 Hz): 10 Years Shell, 7 Years Shell Surface, 5 Years Plumbing<br>Component Leaks, 5 Years Equipment and Controls, 5 Years Cabinet, 2 Years Jets,<br>2 Years Lights, 1 Year Stereo;                                                                                                                                                                                                                                                                                                                                                                                                                                                                                     |
| Export (50 Hz):<br>LED Lighting<br>ProFinish™ Cabinet Colors<br>Acrylic Colors<br>Headrests<br>Waterfall<br>Heater:<br>Export (50 Hz):<br>Electrical Requirements:              | Factory installed ClearRay Active Oxygen® System; <i>Optional</i> True™ Water System<br>(Must order with SmartTub® option)<br>ClearRay® UV-C System<br>One underwater light with 4 color modes, one colored waterfall light,<br>cup holders, 2 HYDROSOOTHE pillow lights, and exterior lights<br>Modern Hardwood, Brushed Gray, and Smoked Ebony<br>Platinum, Silver Pearl, Monaco, Midnight, Porcelain (while quantities last)<br>4<br>One independent flow rate (on or off) adjustment; powered by the circulation pump<br>North America (60 Hz): 5.5 kW, High Flow<br>High Flow, 2.7 kW<br>North America (60 Hz): 240 VAC@40A, 50A, or 60A<br>Export (50 Hz): 220-240 VAC@1x32A, 1x20A/1x16A, 3x16A, or suitably rated<br>circuit breaker to comply with local electrical codes. Certain countries may<br>require dual power inputs; two GFCI RCD breakers are required for this<br>configuration.<br>North America (60 Hz): 10 Years Shell, 7 Years Shell Surface, 5 Years Plumbing<br>Component Leaks, 5 Years Equipment and Controls, 5 Years Cabinet, 2 Years Jets,<br>2 Years Lights, 1 Year Stereo;<br>Export (50 Hz): 10 Years Shell, 7 Years Shell Surface, 5 Years Plumbing                                                                                                                                                                                                                                                                                                                                                                                                          |
| Export (50 Hz):<br>LED Lighting<br>ProFinish™ Cabinet Colors<br>Acrylic Colors<br>Headrests<br>Waterfall<br>Heater:<br>Export (50 Hz):<br>Electrical Requirements:              | Factory installed ClearRay Active Oxygen® System; <i>Optional</i> True™ Water System<br>(Must order with SmartTub® option)<br>ClearRay® UV-C System<br>One underwater light with 4 color modes, one colored waterfall light,<br>cup holders, 2 HYDROSOOTHE pillow lights, and exterior lights<br>Modern Hardwood, Brushed Gray, and Smoked Ebony<br>Platinum, Silver Pearl, Monaco, Midnight, Porcelain (while quantities last)<br>4<br>One independent flow rate (on or off) adjustment; powered by the circulation pump<br>North America (60 Hz): 5.5 kW, High Flow<br>High Flow, 2.7 kW<br>North America (60 Hz): 240 VAC@40A, 50A, or 60A<br>Export (50 Hz): 220-240 VAC@1x32A, 1x20A/1x16A, 3x16A, or suitably rated<br>circuit breaker to comply with local electrical codes. Certain countries may<br>require dual power inputs; two GFCI RCD breakers are required for this<br>configuration.<br>North America (60 Hz): 10 Years Shell, 7 Years Shell Surface, 5 Years Plumbing<br>Component Leaks, 5 Years Equipment and Controls, 5 Years Cabinet, 2 Years Jets,<br>2 Years Lights, 1 Year Stereo;<br>Export (50 Hz): 10 Years Shell, 7 Years Shell Surface, 5 Years Plumbing<br>Component Leaks, 5 Years Equipment and Controls, 5 Years Cabinet, 2 Years Jets,                                                                                                                                                                                                                                                                                                                       |
| Export (50 Hz):<br>LED Lighting<br>ProFinish™ Cabinet Colors<br>Acrylic Colors<br>Headrests<br>Waterfall<br>Heater:<br>Export (50 Hz):<br>Electrical Requirements:              | Factory installed ClearRay Active Oxygen® System; <u>Optional</u> True™ Water System<br>(Must order with SmartTub® option)<br>ClearRay® UV-C System<br>One underwater light with 4 color modes, one colored waterfall light,<br>cup holders, 2 HYDROSOOTHE pillow lights, and exterior lights<br>Modern Hardwood, Brushed Gray, and Smoked Ebony<br>Platinum, Silver Pearl, Monaco, Midnight, Porcelain (while quantities last)<br>4<br>One independent flow rate (on or off) adjustment; powered by the circulation pump<br>North America (60 Hz): 5.5 kW, High Flow<br>High Flow, 2.7 kW<br>North America (60 Hz): 240 VAC@40A, 50A, or 60A<br>Export (50 Hz): 220-240 VAC@1x32A, 1x20A/1x16A, 3x16A, or suitably rated<br>circuit breaker to comply with local electrical codes. Certain countries may<br>require dual power inputs; two GFCI RCD breakers are required for this<br>configuration.<br>North America (60 Hz): 10 Years Shell, 7 Years Shell Surface, 5 Years Plumbing<br>Component Leaks, 5 Years Equipment and Controls, 5 Years Cabinet, 2 Years Jets,<br>2 Years Lights, 1 Year Shell, 7 Years Shell Surface, 5 Years Plumbing<br>Component Leaks, 5 Years Equipment and Controls, 5 Years Cabinet, 2 Years Jets,<br>2 Years Lights, 1 Year Shell, 7 Years Shell Surface, 5 Years Plumbing<br>Component Leaks, 5 Years Equipment and Controls, 5 Years Cabinet, 2 Years Jets,<br>2 Years Lights, 1 Year Shell, 7 Years Shell Surface, 5 Years Plumbing<br>Component Leaks, 5 Years Equipment and Controls, 5 Years Cabinet,<br>2 Years Jets, 2 Years Lights, 2 Years Stereo |
| Export (50 Hz):<br>LED Lighting<br>ProFinish™ Cabinet Colors<br>Acrylic Colors<br>Headrests<br>Waterfall<br>Heater:<br>Export (50 Hz):<br>Electrical Requirements:<br>Warranty* | Factory installed ClearRay Active Oxygen® System; <u>Optional</u> True™ Water System<br>(Must order with SmartTub® option)<br>ClearRay® UV-C System<br>One underwater light with 4 color modes, one colored waterfall light,<br>cup holders, 2 HYDROSOOTHE pillow lights, and exterior lights<br>Modern Hardwood, Brushed Gray, and Smoked Ebony<br>Platinum, Silver Pearl, Monaco, Midnight, Porcelain (while quantities last)<br>4<br>One independent flow rate (on or off) adjustment; powered by the circulation pump<br>North America (60 Hz): 5.5 kW, High Flow<br>High Flow, 2.7 kW<br>North America (60 Hz): 240 VAC@40A, 50A, or 60A<br>Export (50 Hz): 220-240 VAC@1x32A, 1x20A/1x16A, 3x16A, or suitably rated<br>circuit breaker to comply with local electrical codes. Certain countries may<br>require dual power inputs; two GFCI RCD breakers are required for this<br>configuration.<br>North America (60 Hz): 10 Years Shell, 7 Years Shell Surface, 5 Years Plumbing<br>Component Leaks, 5 Years Equipment and Controls, 5 Years Cabinet, 2 Years Jets,<br>2 Years Lights, 1 Year Stereo;<br>Export (50 Hz): 10 Years Shell, 7 Years Shell Surface, 5 Years Plumbing<br>Component Leaks, 5 Years Equipment and Controls, 5 Years Cabinet,<br>2 Years Jets, 2 Years Lights, 2 Years Stereo<br>SmartTub® Module (Must order with the True™ Water Sytem), 2 IR Therapy Lights                                                                                                                                                                                                    |
| Export (50 Hz):<br>LED Lighting<br>ProFinish™ Cabinet Colors<br>Acrylic Colors<br>Headrests<br>Waterfall<br>Heater:<br>Export (50 Hz):<br>Electrical Requirements:<br>Warranty* | Factory installed ClearRay Active Oxygen® System; <u>Optional</u> True™ Water System<br>(Must order with SmartTub® option)<br>ClearRay® UV-C System<br>One underwater light with 4 color modes, one colored waterfall light,<br>cup holders, 2 HYDROSOOTHE pillow lights, and exterior lights<br>Modern Hardwood, Brushed Gray, and Smoked Ebony<br>Platinum, Silver Pearl, Monaco, Midnight, Porcelain (while quantities last)<br>4<br>One independent flow rate (on or off) adjustment; powered by the circulation pump<br>North America (60 Hz): 5.5 kW, High Flow<br>High Flow, 2.7 kW<br>North America (60 Hz): 240 VAC@40A, 50A, or 60A<br>Export (50 Hz): 220-240 VAC@1x32A, 1x20A/1x16A, 3x16A, or suitably rated<br>circuit breaker to comply with local electrical codes. Certain countries may<br>require dual power inputs; two GFCI RCD breakers are required for this<br>configuration.<br>North America (60 Hz): 10 Years Shell, 7 Years Shell Surface, 5 Years Plumbing<br>Component Leaks, 5 Years Equipment and Controls, 5 Years Cabinet, 2 Years Jets,<br>2 Years Lights, 1 Year Shell, 7 Years Shell Surface, 5 Years Plumbing<br>Component Leaks, 5 Years Equipment and Controls, 5 Years Cabinet, 2 Years Jets,<br>2 Years Lights, 1 Year Shell, 7 Years Shell Surface, 5 Years Plumbing<br>Component Leaks, 5 Years Equipment and Controls, 5 Years Cabinet, 2 Years Jets,<br>2 Years Lights, 1 Year Shell, 7 Years Shell Surface, 5 Years Plumbing<br>Component Leaks, 5 Years Equipment and Controls, 5 Years Cabinet,<br>2 Years Jets, 2 Years Lights, 2 Years Stereo |