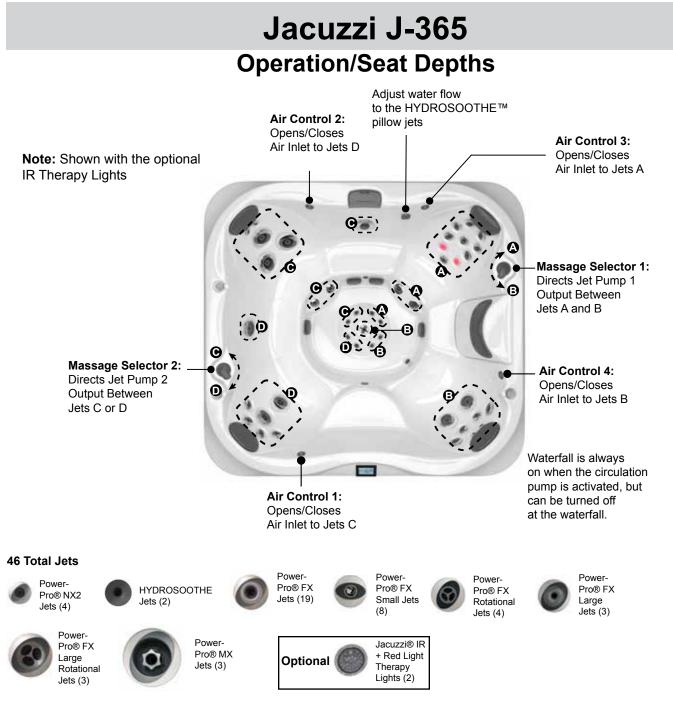

## Jacuzzi J-365 Specifications

| Seating Capacity              | 6-7 Adults                                                                                                   |
|-------------------------------|--------------------------------------------------------------------------------------------------------------|
|                               | 84" x 91" x 37.50" (213.5 cm x 231 cm x 95.25 cm);                                                           |
|                               | For Complete Dimensions, See page 81                                                                         |
| Dry Weight                    | 805 lbs (365 kg)                                                                                             |
| Filled Weight (Spa Volume)    |                                                                                                              |
| Filled Weight (Average Fill)  | 4,099 lbs (1,859 kg)                                                                                         |
| Water Capacity (Spa Volume)   | 500 US gallons (1,893 Liters)                                                                                |
| Water Capacity (Average Fill) |                                                                                                              |
| Electronic Controls           | Solid state electronic touchscreen controls,                                                                 |
|                               | programmable temperature, filtration, and heat                                                               |
| Dump 1                        | cycles<br>North America (60 Hz): 1-Speed, 4.8 HP brake,                                                      |
|                               | 2.5 HP continuous, 56 Frame Shown with the optional                                                          |
| Export (50 Hz):               | 1-Speed, 2.0 HP continuous                                                                                   |
| Pump 2                        | North America (60 Hz): 1-Speed, 4.8 HP brake, 2.5 HP continuous, 56 Frame                                    |
| Export (50 Hz):               | 1-Speed, 2.0 HP continuous                                                                                   |
| Circulation Pump              |                                                                                                              |
|                               | North America (60 Hz): 5.5kW High Flow                                                                       |
| Export (50 Hz)                | 2.7kW High Flow                                                                                              |
| Total PowerPro® Jets          | 46                                                                                                           |
|                               | 4 PowerPro® FX, 2 PowerPro® FX Large Rotational                                                              |
| Seat B Jets                   |                                                                                                              |
|                               | 2 PowerPro® NX2, 2 PowerPro® FX, 3 PowerPro® MX                                                              |
| Seat D Jets                   |                                                                                                              |
|                               | 10 PowerPro® FX, 2 PowerPro® FX Rotational<br>8 PowerPro® FX, 2 IR Therapy Lights, 2 PowerPro® FX Rotational |
| Soat E HYDROSOOTHEM Lote      | 2 PowerPro® FX Directional with independent flow rate valve                                                  |
|                               | 2 PowerPro® NX2, 2 PowerPro® FX Rotational, 2 PowerPro® FX, 2 PowerPro® FX                                   |
|                               | Large                                                                                                        |
| Footwell (G)                  | 8 PowerPro® FX Small, 1 PowerPro® FX                                                                         |
| Massage Selectors             | 2                                                                                                            |
| Air Controls                  | 4, On/Off rocker style                                                                                       |
| Water Management System       | Two 60 ft <sup>2</sup> filter cartridges; filter 1 on 8-hour circulation pump; filter 2 on jets pump 1;      |
|                               | Factory installed ClearRay Active Oxygen® System; <u>Optional</u> True™ Water System                         |
|                               | (Must order with SmartTub® option)                                                                           |
|                               | ClearRay® UV-C System                                                                                        |
| LED Lighting                  | One underwater light with 4 color modes, one colored waterfall light, cup holders,                           |
| BroEinich™ Cabinat Colors     | 2 HYDROSOOTHE pillow lights, and exterior lights<br>ModernHardwood,BrushedGray,andSmokedEbony                |
|                               | Platinum, Silver Pearl, Monaco, Midnight, Porcelain (while quantities last)                                  |
| Headrests                     |                                                                                                              |
|                               | One independent flow rate (on or off) adjustment; powered by the circulation pump                            |
|                               | North America (60 Hz): 5.5 kW, High Flow                                                                     |
| Export (50 Hz):               |                                                                                                              |
| Electrical Requirements:      | North America (60 Hz): 240 VAC@40A, 50A, or 60A                                                              |
|                               | Export (50 Hz): 220-240 VAC@1x32A, 1x20A/1x16A, 3x16A, or suitably rated                                     |
|                               | circuit breaker to comply with local electrical codes. Certain countries may                                 |
|                               | require dual power inputs; two GFCI RCD Breakers are required for this                                       |
| Warrantu*                     | configuration.<br>North America (60 Hz): 10 Years Shell, 7 Years Shell Surface, 5 Years Plumbing             |
|                               | Component Leaks, 5 Years Equipment and Controls, 5 Years Cabinet, 2 Years Jets,                              |
|                               | 2 Years Lights, 1 Year Stereo;                                                                               |
|                               | Export (50 Hz): 10 Years Shell, 7 Years Shell Surface, 5 Years Plumbing                                      |
|                               | Component Leaks, 5 Years Equipment and Controls, 5 Years Cabinet,                                            |
|                               | 2 Years Jets, 2 Years Lights, 2 Years Stereo                                                                 |
|                               | SmartTub® Module (Must order with the True™ Water Sytem), 2 IR Therapy Lights                                |
| Audio System (Optional)       | BLUEWAVE® Spa Stereo System (Bluetooth/Aux compatible) with four speakers                                    |
|                               | and subwoofer                                                                                                |
|                               |                                                                                                              |