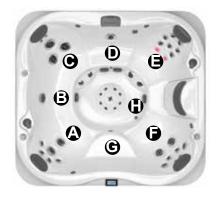

## **Seat Depths**

| A = 26.50" (67.47 cm) |
|-----------------------|
| B = 25.25" (64.14 cm) |
| C = 25.25" (64.14 cm) |
| D = 23.75" (60.33 cm) |
| E = 28.25" (71.76 cm) |

| )        | F = 27.25" (69.22 cm) |
|----------|-----------------------|
| )        | G = 17.50" (44.45 cm) |
| )        | H = 33.75" (85.73 cm) |
| )        |                       |
| <b>`</b> |                       |

Listed dimensions represent distance from top of acrylic to lowest point in seat. Tolerance ± 0.5" (1.27 cm).

Dimensions/Specifications are Subject to Change Without Notice