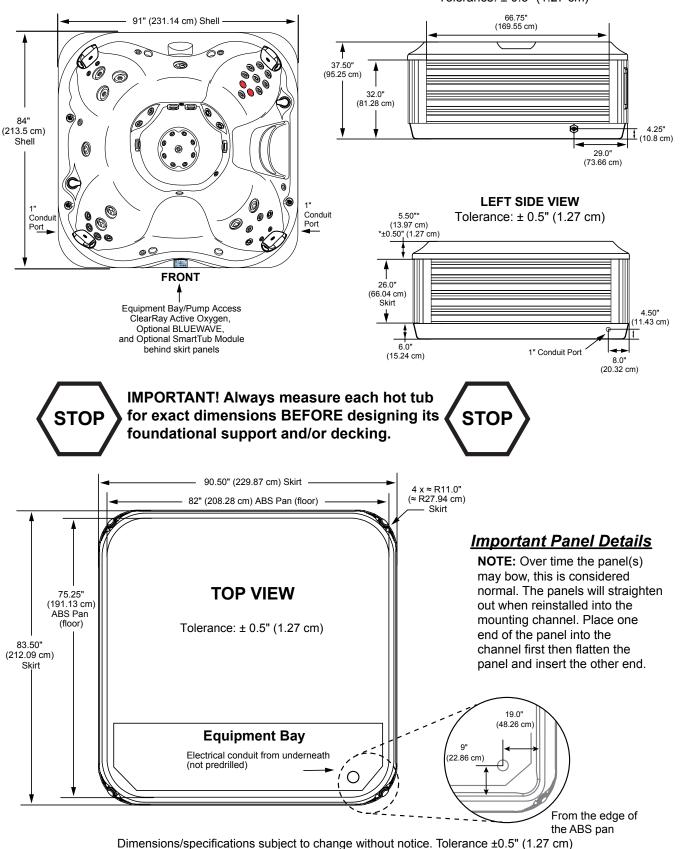

## Jacuzzi J-365 Dimensions

## **TOP VIEW**

FRONT/BACK VIEW Tolerance: ± 0.5" (1.27 cm)

36